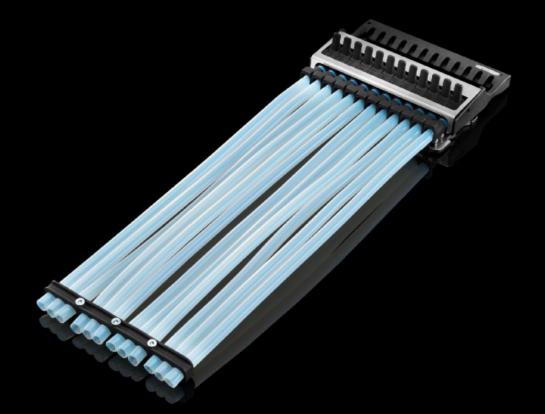

### AS 4051.213 - Wire feed block WT 12

The WT 12 wire infeed block is used to securely and flexibly guide the wires to the Wire Terminal WT C fully automated wire processing machine. The wire infeed block is individually fitted using a quick-lock mechanism.

#### Features

| Model No.                | AS 4051.213                                                                                                                                                                                                                         |
|--------------------------|-------------------------------------------------------------------------------------------------------------------------------------------------------------------------------------------------------------------------------------|
| Design                   | plug-type                                                                                                                                                                                                                           |
| Product description      | The WT 12 wire infeed block is used to securely and flexibly guide<br>the wires to the Wire Terminal WT C fully automated wire<br>processing machine. The wire infeed block is individually fitted<br>using a quick-lock mechanism. |
| Benefits                 | Secure wire infeed via a new type of wire routing system including<br>quick-lock mechanism<br>Wire infeed into the wire feed block via a secure tube.<br>Guarantees flexible, simple exchange of the wires                          |
| Technical specifications | The Wire Terminal can accommodate a total of three wire infeed<br>blocks for max. 36 wires<br>Covering 12 wire types per block                                                                                                      |
| Supply includes          | Wire feed block WT 12                                                                                                                                                                                                               |
| To fit Model No.         | 4051.205<br>4051.210                                                                                                                                                                                                                |
| Packs of                 | 1 pc(s).                                                                                                                                                                                                                            |
| Net weight               | 0.8                                                                                                                                                                                                                                 |
| Gross weight             | 1.1                                                                                                                                                                                                                                 |
| Customs tariff number    | 84798997                                                                                                                                                                                                                            |