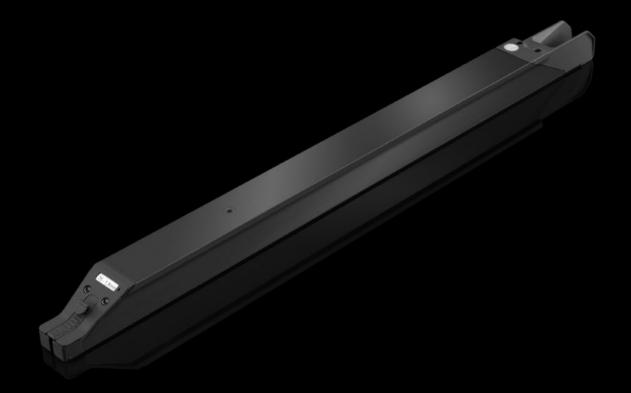

#### AS 4051.231 - Wire rail WT

The pre-assembled wires are fed into the WT 26 wire rail with a cross-section of 0.5 mm² by the removal handling system.

#### **Features**

| Model No.             | AS 4051.231                                                                                   |
|-----------------------|-----------------------------------------------------------------------------------------------|
| Benefits              | Project-specific order picking for downstream processes Project-specific sorting of the wires |
|                       | Optimum removal handling                                                                      |
|                       | Busbar system prepared for optimum workstation order-picking  No wire sorting required        |
|                       | Simplifies the wiring process with step-by-step instructions in Eplan                         |
|                       | Smart Wiring                                                                                  |
|                       | Ideal in conjunction with the Wire Cart for perfect workstation order picking                 |
| Supply includes       | Wire rail WT 26                                                                               |
| Note                  | This gap size indicates the maximum diameter of the wire                                      |
|                       | insulation.                                                                                   |
| To fit Model No.      | 4051.205                                                                                      |
|                       | 4051.210                                                                                      |
|                       | 4051.024                                                                                      |
|                       | 4051.036                                                                                      |
| Applications          | For single wires with cross-section 0.5 mm² (gap size 2.6 mm)                                 |
| Packs of              | 1 pc(s).                                                                                      |
| Net weight            | 0.85                                                                                          |
| Gross weight          | 1                                                                                             |
| Customs tariff number | 76169990                                                                                      |
|                       |                                                                                               |