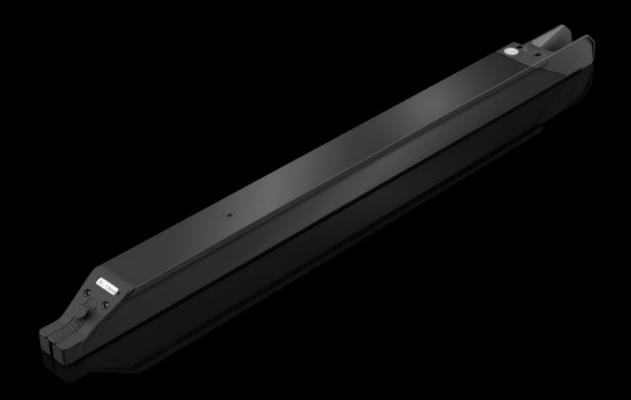

### AS 4051.237 - Wire rail WT

The pre-assembled wires are fed into the WT 53 wire rail with a cross-section of 6.0 mm² by the removal handling system.

#### **Features**

| Model No.           | AS 4051.237                                                                                                                                                                                                                                                                                                                                                                   |
|---------------------|-------------------------------------------------------------------------------------------------------------------------------------------------------------------------------------------------------------------------------------------------------------------------------------------------------------------------------------------------------------------------------|
| Product description | Busbar clamper for Perforex machining centres BC and Perforex milling terminals MT, for simple machining of copper bars. Suitable for drilling and thread tapping.                                                                                                                                                                                                            |
| Benefits            | Project-specific order picking for downstream processes Project-specific sorting of the wires Optimum removal handling Busbar system prepared for optimum workstation order-picking No wire sorting required Simplifies the wiring process with step-by-step instructions in Eplan Smart Wiring Ideal in conjunction with the Wire Cart for perfect workstation order picking |
| Supply includes     | Wire rail WT 53                                                                                                                                                                                                                                                                                                                                                               |
| Note                | This gap size indicates the maximum diameter of the wire insulation.                                                                                                                                                                                                                                                                                                          |
| To fit Model No.    | 4051.205<br>4051.210<br>4051.024<br>4051.036                                                                                                                                                                                                                                                                                                                                  |
| Applications        | For single wires with cross-section 6 mm² (gap size 5.3 mm)                                                                                                                                                                                                                                                                                                                   |
| Packs of            | 1 pc(s).                                                                                                                                                                                                                                                                                                                                                                      |