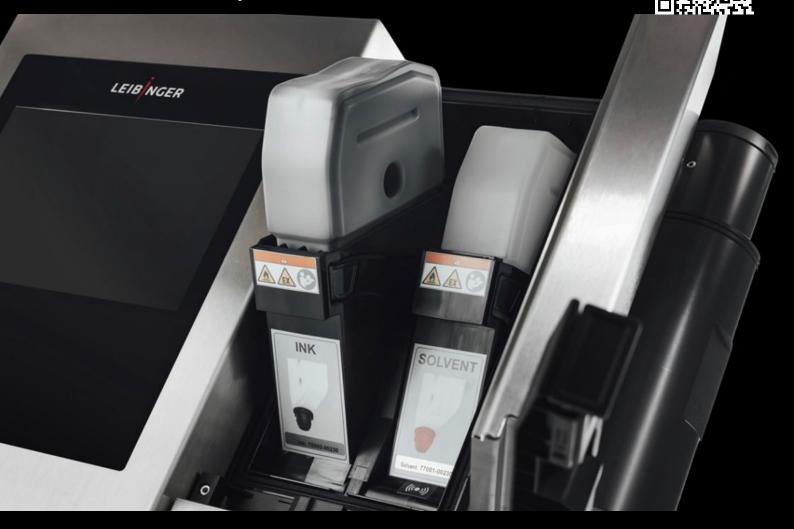

## AS 4051.252 - Ink

Ink for the Wire Terminal WT printer system.

## **Features**

| Model No.             | AS 4051.252                                                                                                                              |
|-----------------------|------------------------------------------------------------------------------------------------------------------------------------------|
| Product description   | Ink for the Wire Terminal WT printer system.                                                                                             |
| Colour                | Black                                                                                                                                    |
| Note                  | Please talk to your Rittal sales consultant about a bespoke machine configuration.  We reserve the right to make technical modifications |
| Note on Model No.     | for IQ.JET                                                                                                                               |
| Packs of              | 1 pc(s).                                                                                                                                 |
| Net weight            | 1                                                                                                                                        |
| Gross weight          | 1.3                                                                                                                                      |
| Customs tariff number | 32151100                                                                                                                                 |
| EAN                   | 4028177999510                                                                                                                            |
| ECLASS 8.0            | 19140606                                                                                                                                 |