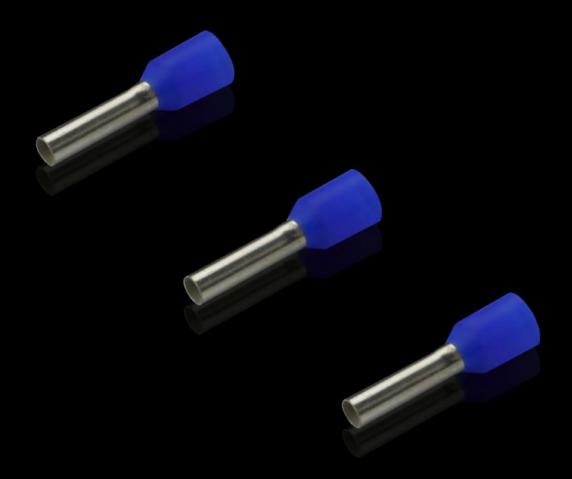

## AS 4051.525 - Wire end ferrules loose

With plastic collar.

## Features

| Model No.                | AS 4051.525                                                                                                                                         |  |
|--------------------------|-----------------------------------------------------------------------------------------------------------------------------------------------------|--|
| Product description      | With plastic collar.                                                                                                                                |  |
| Technical specifications | Heat-resistant to 105 °C                                                                                                                            |  |
| Material                 | E-Cu, galvanic tin-plated<br>Plastic collar: Polypropylene                                                                                          |  |
| Colour                   | Blue                                                                                                                                                |  |
| Length                   | 10 mm                                                                                                                                               |  |
| AWG                      | 14                                                                                                                                                  |  |
| Internal diameter        | 4.2 mm                                                                                                                                              |  |
| For cross-section        | 2.5 mm <sup>2</sup>                                                                                                                                 |  |
| DIN colour code          | Yes                                                                                                                                                 |  |
| Note                     | UL-certified in conjunction with the relevant tools, such as crimping machines.<br>For bespoke advice, please contact your Rittal sales consultant. |  |
| Standards                | AEH DIN 46228                                                                                                                                       |  |
| To fit Model No.         | 4051.205<br>4051.210                                                                                                                                |  |
| Delivery form            | Loose (10 packs of 100)                                                                                                                             |  |
| Packs of                 | 1,000 pc(s).                                                                                                                                        |  |
| Net weight               | 1                                                                                                                                                   |  |
| Gross weight             | 0.176                                                                                                                                               |  |
| Customs tariff number    | 85369010                                                                                                                                            |  |
| EAN                      | 4028177815834                                                                                                                                       |  |
| ETIM 9                   | EC000005                                                                                                                                            |  |
|                          |                                                                                                                                                     |  |