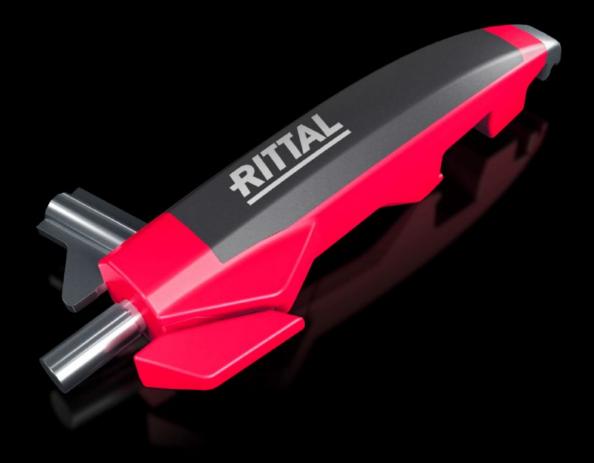

## AS 4052.000 - Multitool for AX, VX

Multifunctional tool. Ideal for handling and mounting AX enclosures and VX doors.

## **Features**

| Model No.                | AS 4052.000                                                                                                                                                                                                                                                                                          |
|--------------------------|------------------------------------------------------------------------------------------------------------------------------------------------------------------------------------------------------------------------------------------------------------------------------------------------------|
| Product description      | Multifunctional tool. Ideal for handling and mounting AX enclosures and VX doors.                                                                                                                                                                                                                    |
| Technical specifications | Load capacity max. 40 kg (lift door)                                                                                                                                                                                                                                                                 |
| Function principle       | Cutting of packaging (tapes and foil) Enclosure key (double-bit) Installation and dismantling of hinge pins with AX enclosures Temporary door stay for AX sheet steel enclosures Safe installation and removal of VX doors Magnet for securing drawings to enclosure surfaces Bottle opener function |
| Material                 | Door lift function: Stainless steel Double-bit: Die-cast zinc Mounting aid for hinge pins: Die-cast zinc Door stay: Die-cast zinc Blade: Stainless steel blade Handle: Plastic                                                                                                                       |
| Colour                   | Handle: Anthracite and Rittal Power Pink                                                                                                                                                                                                                                                             |
| Packs of                 | 1 pc(s).                                                                                                                                                                                                                                                                                             |
| Net weight               | 0.3                                                                                                                                                                                                                                                                                                  |
| Gross weight             | 0.31                                                                                                                                                                                                                                                                                                 |
| Customs tariff number    | 82055980                                                                                                                                                                                                                                                                                             |
| EAN                      | 4028177957572                                                                                                                                                                                                                                                                                        |
| ETIM 9                   | EC011837                                                                                                                                                                                                                                                                                             |
| ETIM 8                   | EC011837                                                                                                                                                                                                                                                                                             |
| ECLASS 8.0               | 21045090                                                                                                                                                                                                                                                                                             |