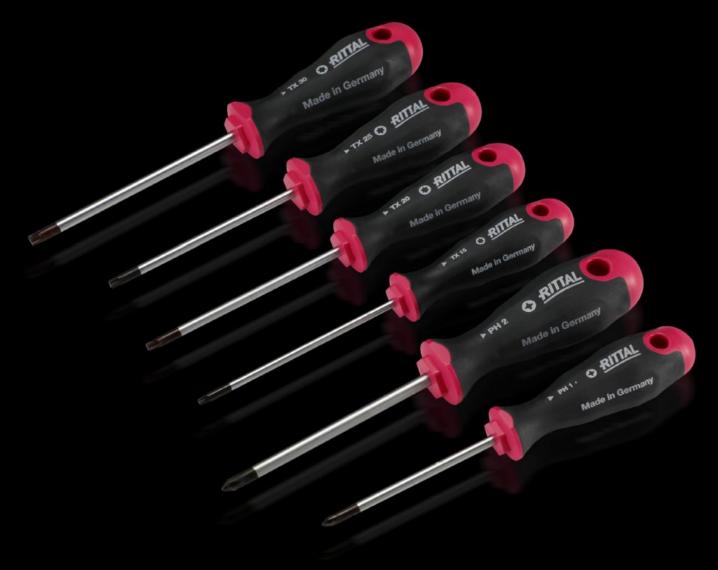

## AS 4052.003 - Screwdrivers uninsulated

Ergonomic screwdriver which adapts perfectly to the hand, thereby minimising the force required.

#### **Features**

| Model No.                 | AS 4052.003                                                                                                                                                                                                                                   |
|---------------------------|-----------------------------------------------------------------------------------------------------------------------------------------------------------------------------------------------------------------------------------------------|
| Design                    | for slot-head screws                                                                                                                                                                                                                          |
| Product description       | Ergonomic screwdriver which adapts perfectly to the hand, thereby minimising the force required.                                                                                                                                              |
| Benefits                  | Handle head with anti-roll protection and clear screw labelling<br>Black coated blade tip to preserve precision and accuracy of fit<br>Optimum interconnection of hand and handle supports higher<br>torques and longer, fatigue-free working |
| Material                  | Blade: Chrome-molybdenum-vanadium alloy<br>Handle core: Hard plastic<br>Handle body: Elastic, highly flexible plastic                                                                                                                         |
| Colour                    | Handle: Anthracite and Rittal Power Pink                                                                                                                                                                                                      |
| Blade dia.                | 3.5 mm                                                                                                                                                                                                                                        |
| Blade length              | 100 mm                                                                                                                                                                                                                                        |
| Blade (width x thickness) | 3.5 x 0.6 mm                                                                                                                                                                                                                                  |
| Blade tip                 | SL                                                                                                                                                                                                                                            |
| Handle dia.               | 25 mm                                                                                                                                                                                                                                         |
| Handle length             | 86 mm                                                                                                                                                                                                                                         |
| Packs of                  | 1 pc(s).                                                                                                                                                                                                                                      |
|                           |                                                                                                                                                                                                                                               |