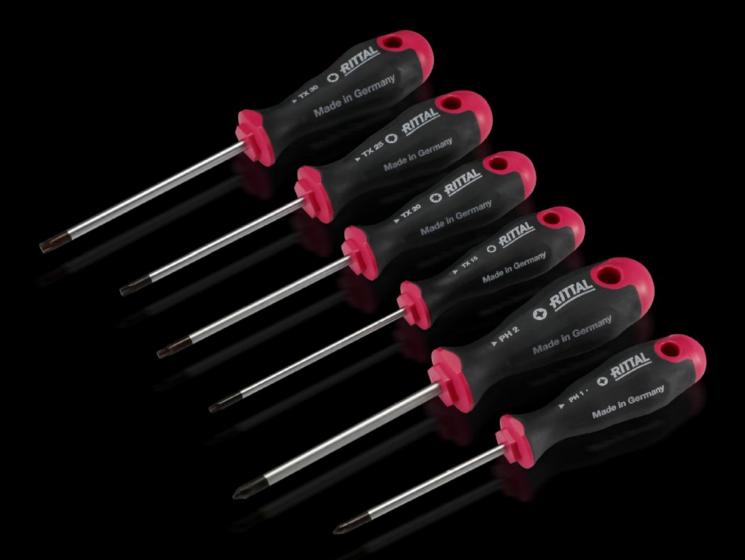

## AS 4052.004 - Screwdrivers uninsulated

Ergonomic screwdriver which adapts perfectly to the hand, thereby minimising the force required.

### Features

| Model No.                 | AS 4052.004                                                                                                                                                                                                                                   |
|---------------------------|-----------------------------------------------------------------------------------------------------------------------------------------------------------------------------------------------------------------------------------------------|
| Design                    | for slot-head screws                                                                                                                                                                                                                          |
| Product description       | Ergonomic screwdriver which adapts perfectly to the hand, thereby minimising the force required.                                                                                                                                              |
| Benefits                  | Handle head with anti-roll protection and clear screw labelling<br>Black coated blade tip to preserve precision and accuracy of fit<br>Optimum interconnection of hand and handle supports higher<br>torques and longer, fatigue-free working |
| Material                  | Blade: Chrome-molybdenum-vanadium alloy<br>Handle core: Hard plastic<br>Handle body: Elastic, highly flexible plastic                                                                                                                         |
| Colour                    | Handle: Anthracite and Rittal Power Pink                                                                                                                                                                                                      |
| Blade dia.                | 4 mm                                                                                                                                                                                                                                          |
| Blade length              | 100 mm                                                                                                                                                                                                                                        |
| Blade (width x thickness) | 4 x 0.8 mm                                                                                                                                                                                                                                    |
| Blade tip                 | SL                                                                                                                                                                                                                                            |
| Handle dia.               | 30 mm                                                                                                                                                                                                                                         |
| Handle length             | 94 mm                                                                                                                                                                                                                                         |
| Packs of                  | 1 pc(s).                                                                                                                                                                                                                                      |