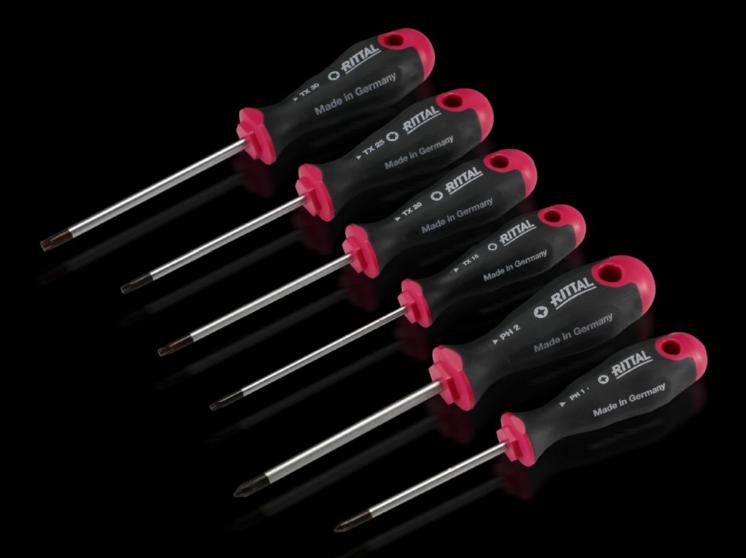

## AS 4052.011 - Screwdrivers uninsulated

Ergonomic screwdriver which adapts perfectly to the hand, thereby minimising the force required.

### Features

| Model No.                 | AS 4052.011                                                                                                                                                                                                                                   |
|---------------------------|-----------------------------------------------------------------------------------------------------------------------------------------------------------------------------------------------------------------------------------------------|
| Design                    | for slot-head screws                                                                                                                                                                                                                          |
| Product description       | Ergonomic screwdriver which adapts perfectly to the hand, thereby minimising the force required.                                                                                                                                              |
| Benefits                  | Handle head with anti-roll protection and clear screw labelling<br>Black coated blade tip to preserve precision and accuracy of fit<br>Optimum interconnection of hand and handle supports higher<br>torques and longer, fatigue-free working |
| Material                  | Blade: Chrome-molybdenum-vanadium alloy<br>Handle core: Hard plastic<br>Handle body: Elastic, highly flexible plastic                                                                                                                         |
| Colour                    | Handle: Anthracite and Rittal Power Pink                                                                                                                                                                                                      |
| Blade dia.                | 6 mm                                                                                                                                                                                                                                          |
| Blade length              | 150 mm                                                                                                                                                                                                                                        |
| Blade (width x thickness) | 6.5 x 1.2 mm                                                                                                                                                                                                                                  |
| Blade tip                 | SL                                                                                                                                                                                                                                            |
| Handle dia.               | 36 mm                                                                                                                                                                                                                                         |
| Handle length             | 106 mm                                                                                                                                                                                                                                        |
| Packs of                  | 1 pc(s).                                                                                                                                                                                                                                      |