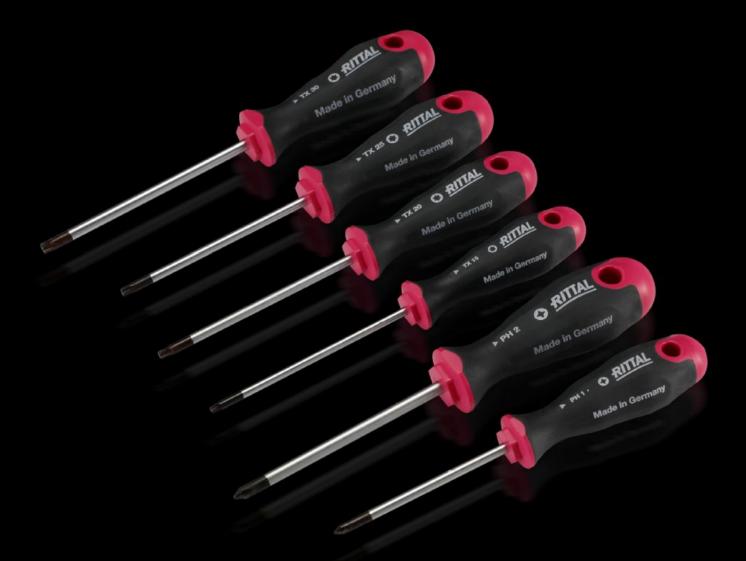

## AS 4052.014 - Screwdrivers uninsulated

Ergonomic screwdriver which adapts perfectly to the hand, thereby minimising the force required.

### Features

| Model No.                 | AS 4052.014                                                                                                                                                                                                                                   |
|---------------------------|-----------------------------------------------------------------------------------------------------------------------------------------------------------------------------------------------------------------------------------------------|
| Design                    | for slot-head screws                                                                                                                                                                                                                          |
| Product description       | Ergonomic screwdriver which adapts perfectly to the hand, thereby minimising the force required.                                                                                                                                              |
| Benefits                  | Handle head with anti-roll protection and clear screw labelling<br>Black coated blade tip to preserve precision and accuracy of fit<br>Optimum interconnection of hand and handle supports higher<br>torques and longer, fatigue-free working |
| Material                  | Blade: Chrome-molybdenum-vanadium alloy<br>Handle core: Hard plastic<br>Handle body: Elastic, highly flexible plastic                                                                                                                         |
| Colour                    | Handle: Anthracite and Rittal Power Pink                                                                                                                                                                                                      |
| Blade dia.                | 7 mm                                                                                                                                                                                                                                          |
| Blade length              | 175 mm                                                                                                                                                                                                                                        |
| Blade (width x thickness) | 8 x 1.2 mm                                                                                                                                                                                                                                    |
| Blade tip                 | SL                                                                                                                                                                                                                                            |
| Handle dia.               | 39 mm                                                                                                                                                                                                                                         |
| Handle length             | 112 mm                                                                                                                                                                                                                                        |
| Packs of                  | 1 pc(s).                                                                                                                                                                                                                                      |