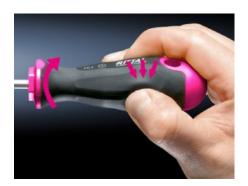

## AS 4052.014 - Screwdrivers uninsulated

Ergonomic screwdriver which adapts perfectly to the hand, thereby minimising the force required.

### Features

| Model No.                 | AS 4052.014                                                                                                                                                                                                                                   |
|---------------------------|-----------------------------------------------------------------------------------------------------------------------------------------------------------------------------------------------------------------------------------------------|
| Design                    | for slot-head screws                                                                                                                                                                                                                          |
| Product description       | Ergonomic screwdriver which adapts perfectly to the hand, thereby minimising the force required.                                                                                                                                              |
| Benefits                  | Handle head with anti-roll protection and clear screw labelling<br>Black coated blade tip to preserve precision and accuracy of fit<br>Optimum interconnection of hand and handle supports higher<br>torques and longer, fatigue-free working |
| Material                  | Blade: Chrome-molybdenum-vanadium alloy<br>Handle core: Hard plastic<br>Handle body: Elastic, highly flexible plastic                                                                                                                         |
| Colour                    | Handle: Anthracite and Rittal Power Pink                                                                                                                                                                                                      |
| Blade dia.                | 7 mm                                                                                                                                                                                                                                          |
| Blade length              | 175 mm                                                                                                                                                                                                                                        |
| Blade (width x thickness) | 8 x 1.2 mm                                                                                                                                                                                                                                    |
| Blade tip                 | SL                                                                                                                                                                                                                                            |
| Handle dia.               | 39 mm                                                                                                                                                                                                                                         |
| Handle length             | 112 mm                                                                                                                                                                                                                                        |
| Packs of                  | 1 pc(s).                                                                                                                                                                                                                                      |