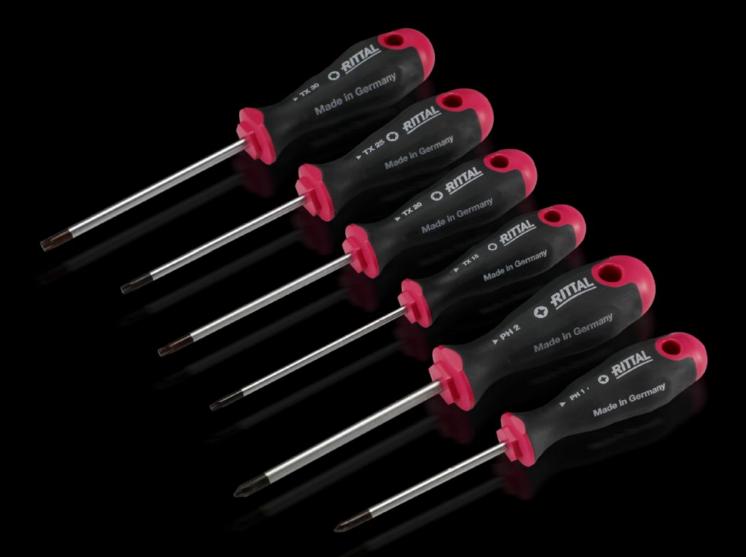

### AS 4052.021 - Screwdrivers uninsulated

Ergonomic screwdriver which adapts perfectly to the hand, thereby minimising the force required.

#### Features

| Model No.             | AS 4052.021                                                                                                                                                                                                                                   |
|-----------------------|-----------------------------------------------------------------------------------------------------------------------------------------------------------------------------------------------------------------------------------------------|
| Design                | for Pozidriv screws                                                                                                                                                                                                                           |
| Product description   | Ergonomic screwdriver which adapts perfectly to the hand, thereby minimising the force required.                                                                                                                                              |
| Benefits              | Handle head with anti-roll protection and clear screw labelling<br>Black coated blade tip to preserve precision and accuracy of fit<br>Optimum interconnection of hand and handle supports higher<br>torques and longer, fatigue-free working |
| Material              | Blade: Chrome-molybdenum-vanadium alloy<br>Handle core: Hard plastic<br>Handle body: Elastic, highly flexible plastic                                                                                                                         |
| Colour                | Handle: Anthracite and Rittal Power Pink                                                                                                                                                                                                      |
| Blade dia.            | 4.5 mm                                                                                                                                                                                                                                        |
| Blade length          | 80 mm                                                                                                                                                                                                                                         |
| Blade tip             | PZ 1                                                                                                                                                                                                                                          |
| Handle dia.           | 30 mm                                                                                                                                                                                                                                         |
| Handle length         | 94 mm                                                                                                                                                                                                                                         |
| Packs of              | 1 pc(s).                                                                                                                                                                                                                                      |
| Net weight            | 0.05                                                                                                                                                                                                                                          |
| Gross weight          | 0.055                                                                                                                                                                                                                                         |
| Customs tariff number | 82054000                                                                                                                                                                                                                                      |
| EAN                   | 4028177807105                                                                                                                                                                                                                                 |
| ETIM 9                | EC000144                                                                                                                                                                                                                                      |
| ETIM 8                | EC000144                                                                                                                                                                                                                                      |
|                       |                                                                                                                                                                                                                                               |