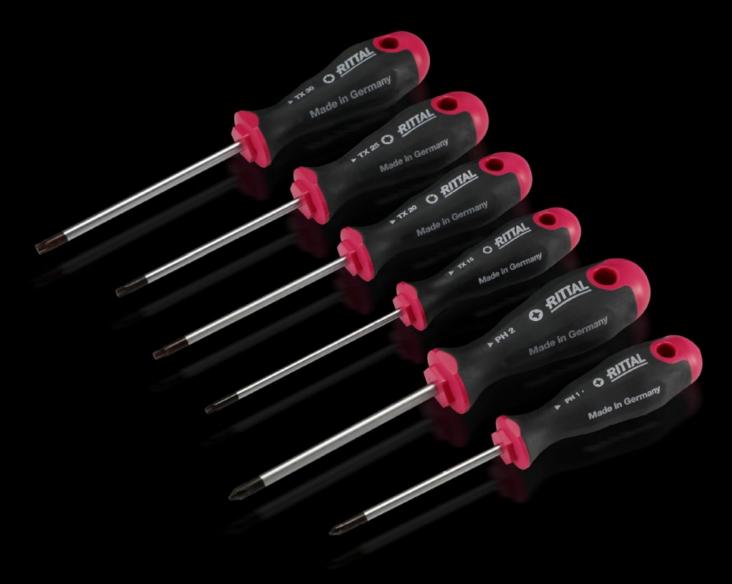

## AS 4052.032 - Screwdrivers uninsulated

Ergonomic screwdriver which adapts perfectly to the hand, thereby minimising the force required.

#### **Features**

| Model No.           | AS 4052.032                                                                                                                                                                                                                                   |
|---------------------|-----------------------------------------------------------------------------------------------------------------------------------------------------------------------------------------------------------------------------------------------|
| Design              | for Phillips-head screws                                                                                                                                                                                                                      |
| Product description | Ergonomic screwdriver which adapts perfectly to the hand, thereby minimising the force required.                                                                                                                                              |
| Benefits            | Handle head with anti-roll protection and clear screw labelling<br>Black coated blade tip to preserve precision and accuracy of fit<br>Optimum interconnection of hand and handle supports higher<br>torques and longer, fatigue-free working |
| Material            | Blade: Chrome-molybdenum-vanadium alloy<br>Handle core: Hard plastic<br>Handle body: Elastic, highly flexible plastic                                                                                                                         |
| Colour              | Handle: Anthracite and Rittal Power Pink                                                                                                                                                                                                      |
| Blade dia.          | 6 mm                                                                                                                                                                                                                                          |
| Blade length        | 100 mm                                                                                                                                                                                                                                        |
| Blade tip           | PH 2                                                                                                                                                                                                                                          |
| Handle dia.         | 36 mm                                                                                                                                                                                                                                         |
| Handle length       | 106 mm                                                                                                                                                                                                                                        |
| Packs of            | 1 pc(s).                                                                                                                                                                                                                                      |
| Net weight          | 0.09                                                                                                                                                                                                                                          |