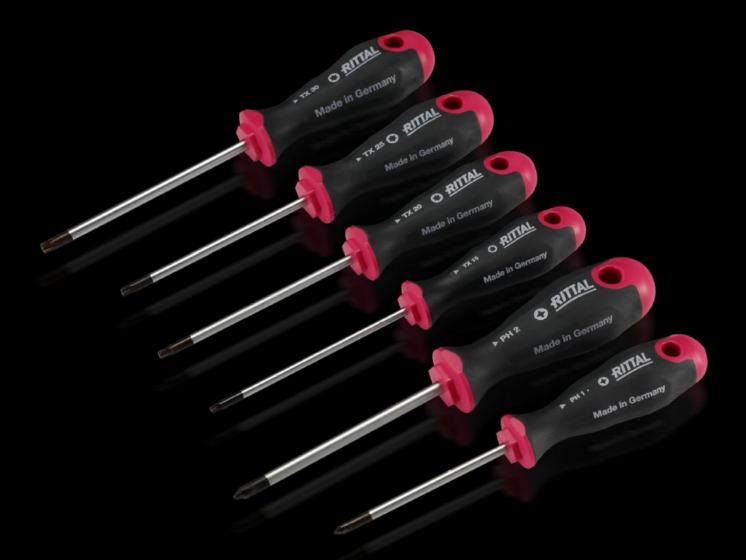

## AS 4052.054 - Screwdrivers uninsulated

Ergonomic screwdriver which adapts perfectly to the hand, thereby minimising the force required.

### Features

| Model No.           | AS 4052.054                                                                                                                                                                                                                                   |
|---------------------|-----------------------------------------------------------------------------------------------------------------------------------------------------------------------------------------------------------------------------------------------|
| Design              | for TX                                                                                                                                                                                                                                        |
| Product description | Ergonomic screwdriver which adapts perfectly to the hand, thereby minimising the force required.                                                                                                                                              |
| Benefits            | Handle head with anti-roll protection and clear screw labelling<br>Black coated blade tip to preserve precision and accuracy of fit<br>Optimum interconnection of hand and handle supports higher<br>torques and longer, fatigue-free working |
| Material            | Blade: Chrome-molybdenum-vanadium alloy<br>Handle core: Hard plastic<br>Handle body: Elastic, highly flexible plastic                                                                                                                         |
| Colour              | Handle: Anthracite and Rittal Power Pink                                                                                                                                                                                                      |
| Blade dia.          | 4 mm                                                                                                                                                                                                                                          |
| Blade length        | 100 mm                                                                                                                                                                                                                                        |
| Blade tip           | TX 15                                                                                                                                                                                                                                         |
| Handle dia.         | 30 mm                                                                                                                                                                                                                                         |
| Handle length       | 94 mm                                                                                                                                                                                                                                         |
| Packs of            | 1 pc(s).                                                                                                                                                                                                                                      |
| Net weight          | 0.05                                                                                                                                                                                                                                          |