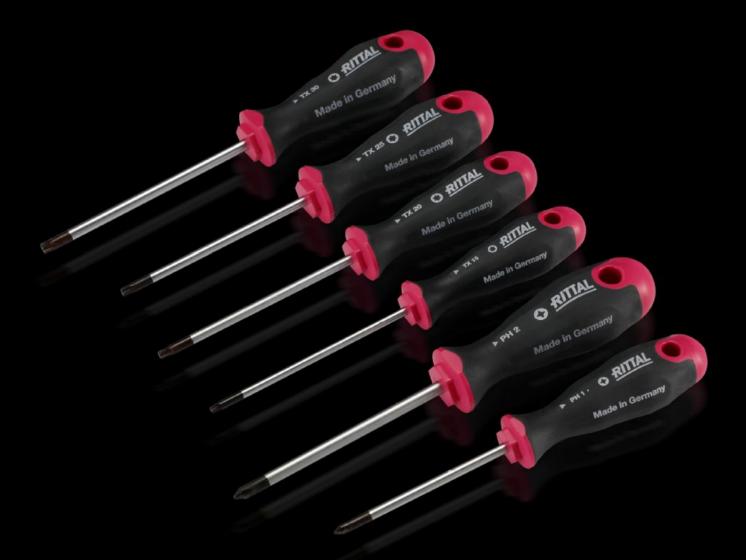

## AS 4052.055 - Screwdrivers uninsulated

Ergonomic screwdriver which adapts perfectly to the hand, thereby minimising the force required.

### Features

| Model No.           | AS 4052.055                                                                                                                                                                                                                                   |
|---------------------|-----------------------------------------------------------------------------------------------------------------------------------------------------------------------------------------------------------------------------------------------|
| Design              | for TX                                                                                                                                                                                                                                        |
| Product description | Ergonomic screwdriver which adapts perfectly to the hand, thereby minimising the force required.                                                                                                                                              |
| Benefits            | Handle head with anti-roll protection and clear screw labelling<br>Black coated blade tip to preserve precision and accuracy of fit<br>Optimum interconnection of hand and handle supports higher<br>torques and longer, fatigue-free working |
| Material            | Blade: Chrome-molybdenum-vanadium alloy<br>Handle core: Hard plastic<br>Handle body: Elastic, highly flexible plastic                                                                                                                         |
| Colour              | Handle: Anthracite and Rittal Power Pink                                                                                                                                                                                                      |
| Blade dia.          | 5 mm                                                                                                                                                                                                                                          |
| Blade length        | 100 mm                                                                                                                                                                                                                                        |
| Blade tip           | TX 20                                                                                                                                                                                                                                         |
| Handle dia.         | 33 mm                                                                                                                                                                                                                                         |
| Handle length       | 101 mm                                                                                                                                                                                                                                        |
| Packs of            | 1 pc(s).                                                                                                                                                                                                                                      |
| Net weight          | 0.07                                                                                                                                                                                                                                          |