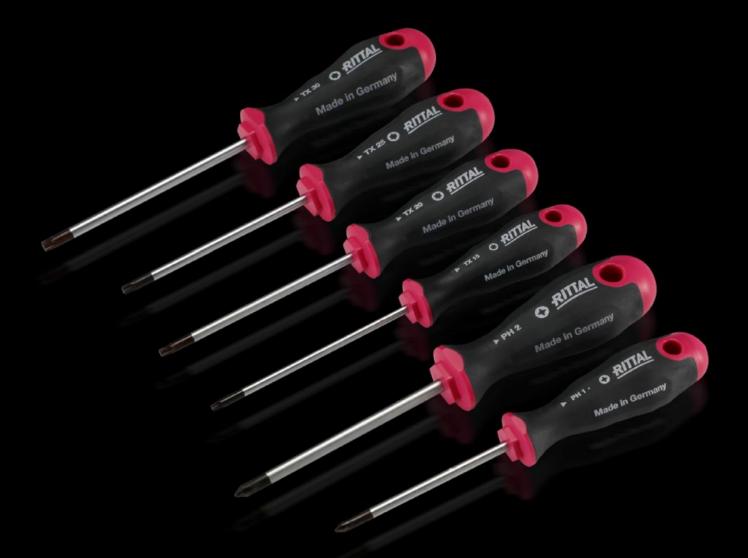

## AS 4052.058 - Screwdrivers uninsulated

Ergonomic screwdriver which adapts perfectly to the hand, thereby minimising the force required.

### Features

| Model No.           | AS 4052.058                                                                                                                                                                                                                                   |
|---------------------|-----------------------------------------------------------------------------------------------------------------------------------------------------------------------------------------------------------------------------------------------|
| Design              | for TX                                                                                                                                                                                                                                        |
| Product description | Ergonomic screwdriver which adapts perfectly to the hand, thereby minimising the force required.                                                                                                                                              |
| Benefits            | Handle head with anti-roll protection and clear screw labelling<br>Black coated blade tip to preserve precision and accuracy of fit<br>Optimum interconnection of hand and handle supports higher<br>torques and longer, fatigue-free working |
| Material            | Blade: Chrome-molybdenum-vanadium alloy<br>Handle core: Hard plastic<br>Handle body: Elastic, highly flexible plastic                                                                                                                         |
| Colour              | Handle: Anthracite and Rittal Power Pink                                                                                                                                                                                                      |
| Blade dia.          | 6 mm                                                                                                                                                                                                                                          |
| Blade length        | 115 mm                                                                                                                                                                                                                                        |
| Blade tip           | TX 30                                                                                                                                                                                                                                         |
| Handle dia.         | 39 mm                                                                                                                                                                                                                                         |
| Handle length       | 112 mm                                                                                                                                                                                                                                        |
| Packs of            | 1 pc(s).                                                                                                                                                                                                                                      |
| Net weight          | 0.1                                                                                                                                                                                                                                           |
|                     |                                                                                                                                                                                                                                               |