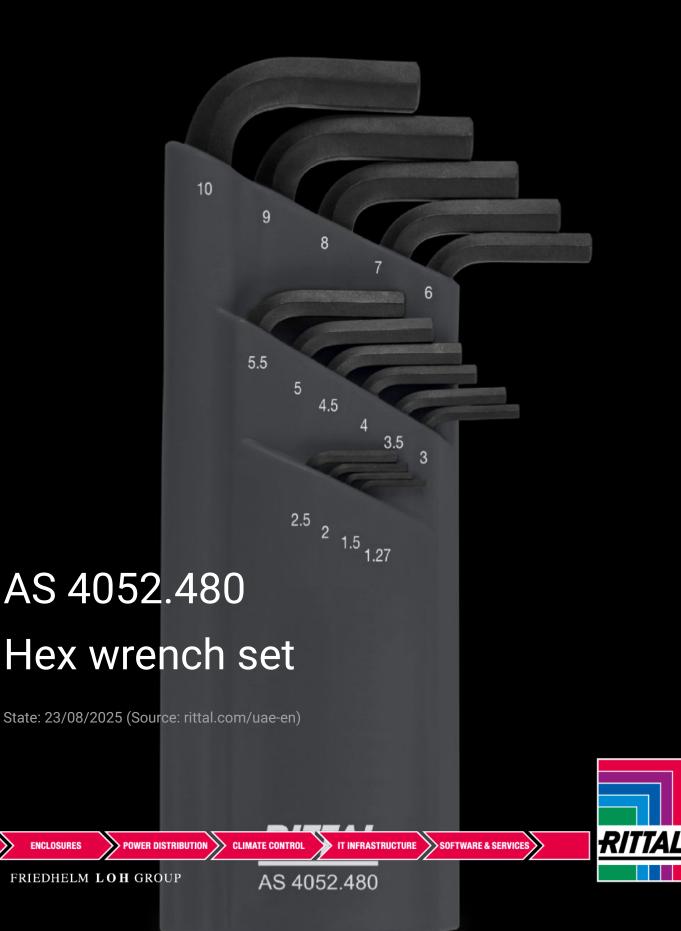

## AS 4052.480 - Hex wrench set for Allen screws

Hex wrench with optimum, narrow-tolerance hexagonal profiles and precise ballhead geometry. The extra-long design achieves a greater leverage effect.

## Features

| Model No.                | AS 4052.480                                                                                                                                           |
|--------------------------|-------------------------------------------------------------------------------------------------------------------------------------------------------|
| Product description      | Hex wrench with optimum, narrow-tolerance hexagonal profiles and precise ballhead geometry. The extra-long design achieves a greater leverage effect. |
| Benefits                 | Up to 30% more corrosion resistance<br>Optimum hardness and elasticity<br>Intensive leverage effect<br>Special geometry in the critical zone          |
| Technical specifications | For hex socket: 1.27 - 1.5 - 2.0 - 2.5 - 3.0 - 3.5 - 4.0 - 4.5 - 5.0 - 5.5 -<br>6.0 - 7.0 - 8.0 - 9.0 - 10.0 mm                                       |
| Supply includes          | 15 hex wrenches<br>Storage box                                                                                                                        |
| Packs of                 | 1 pc(s).                                                                                                                                              |
| Net weight               | 0.64                                                                                                                                                  |
| Gross weight             | 0.662                                                                                                                                                 |
| Customs tariff number    | 82054000                                                                                                                                              |
| EAN                      | 4028177807372                                                                                                                                         |
| ETIM 9                   | EC000818                                                                                                                                              |
| ETIM 8                   | EC000818                                                                                                                                              |
| ECLASS 8.0               | 21040229                                                                                                                                              |