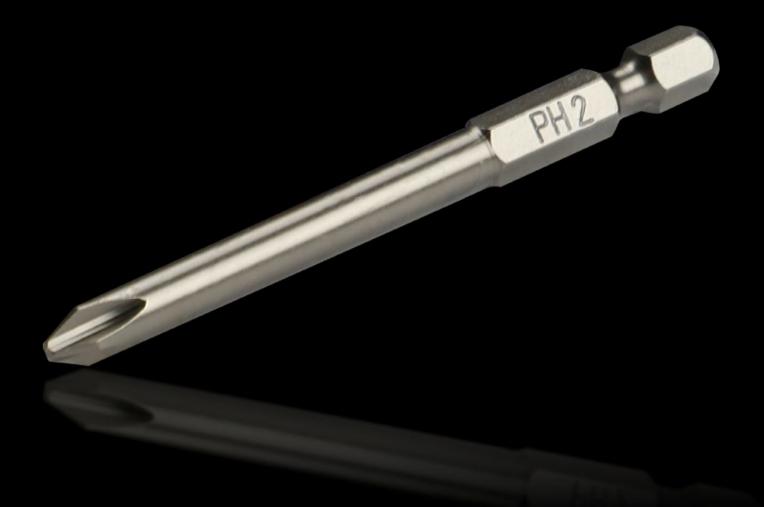

## AS 4053.022 - Industrial bit for cordless screwdrivers with long shaft

Precisely manufactured screwdriver with a long shaft for industrial use.

## **Features**

| Model No.                | AS 4053.022                                                              |
|--------------------------|--------------------------------------------------------------------------|
| Design                   | for Phillips-head screws                                                 |
| Product description      | Precisely manufactured screwdriver with a long shaft for industrial use. |
| Benefits                 | Maximum hardness and torque values                                       |
| Technical specifications | Tool adaptation E 6.3 (1/4")                                             |
| Material                 | High-quality special tool steel                                          |
| Blade dia.               | 6.3 mm                                                                   |
| Blade tip                | PH 2                                                                     |
| Length                   | 73 mm                                                                    |
| Packs of                 | 3 pc(s).                                                                 |
| Net weight               | 0.03                                                                     |
| Gross weight             | 0.049                                                                    |
| Customs tariff number    | 82079030                                                                 |
| EAN                      | 4028177807433                                                            |
| ETIM 9                   | EC002118                                                                 |
| ETIM 8                   | EC003864                                                                 |
| ECLASS 8.0               | 21044204                                                                 |
|                          |                                                                          |