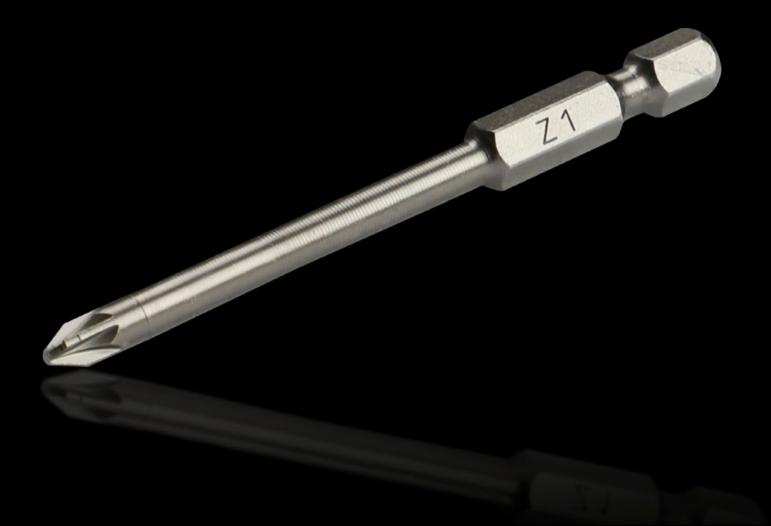

## AS 4053.031 - Industrial bit for cordless screwdrivers with long shaft

Precisely manufactured screwdriver with a long shaft for industrial use.

## **Features**

| Model No.                | AS 4053.031                                                              |
|--------------------------|--------------------------------------------------------------------------|
| Design                   | For plus/minus                                                           |
| Product description      | Precisely manufactured screwdriver with a long shaft for industrial use. |
| Benefits                 | Maximum hardness and torque values                                       |
| Technical specifications | Tool adaptation E 6.3 (1/4")                                             |
| Material                 | High-quality special tool steel                                          |
| Blade dia.               | 6.3 mm                                                                   |
| Blade tip                | Z 1                                                                      |
| Length                   | 73 mm                                                                    |
| Packs of                 | 3 pc(s).                                                                 |
| Net weight               | 0.03                                                                     |
| Gross weight             | 0.037                                                                    |
| Customs tariff number    | 82079030                                                                 |
| EAN                      | 4028177807440                                                            |
| ETIM 9                   | EC002118                                                                 |
| ETIM 8                   | EC003864                                                                 |
| ECLASS 8.0               | 21044204                                                                 |