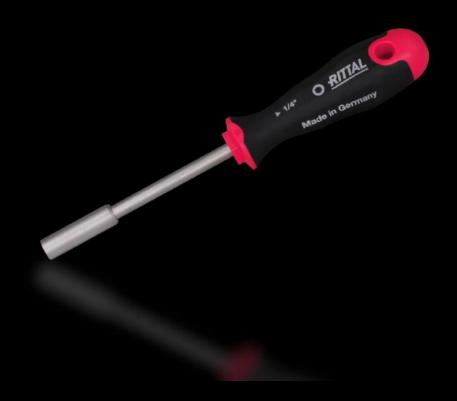

## AS 4053.300 - Bit holder with handle, magnetic

Ergonomic, adaptable bit holder with handle.

## **Features**

| Model No.                | AS 4053.300                                     |
|--------------------------|-------------------------------------------------|
| Product description      | Ergonomic, adaptable bit holder with handle.    |
| Benefits                 | Extra-strong magnet for optimum retention force |
|                          | Precise concentricity                           |
|                          | Handle for anti-roll protection                 |
| Technical specifications | Tool adaptation C 6.3 (1/4")                    |
|                          | Tool adaptation E 6.3 (¼")                      |
| Material                 | Handle core: Hard plastic                       |
|                          | Handle body: Elastic, highly flexible plastic   |
| Colour                   | Handle: Anthracite and Rittal Power Pink        |
| Blade dia.               | 6.3 mm                                          |
| Blade length             | 100 mm                                          |
| Handle dia.              | 33 mm                                           |
| Handle length            | 101 mm                                          |
| Packs of                 | 1 pc(s).                                        |
| Net weight               | 0.1                                             |
| Gross weight             | 0.105                                           |
| Customs tariff number    | 73269098                                        |
| EAN                      | 4028177807532                                   |
| ETIM 9                   | EC002118                                        |
| ETIM 8                   | EC002118                                        |
| ECLASS 8.0               | 21040411                                        |
|                          |                                                 |