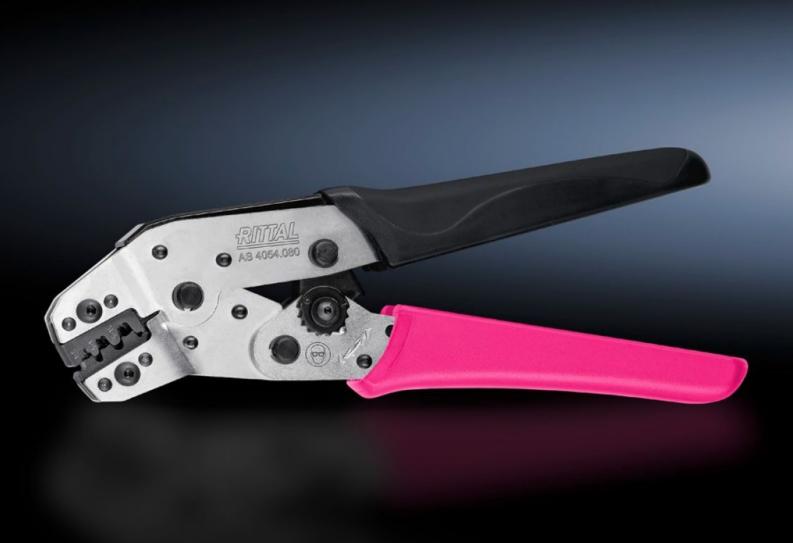

# AS 4054.080 Crimping pliers

State: 06/06/2025 (Source: rittal.com/uae-en)

## AS 4054.080 - Crimping pliers for crimp tab terminals

For use with non-insulated crimp tab terminals

#### **Features**

| Model No.             | AS 4054.080                                                      |
|-----------------------|------------------------------------------------------------------|
| Design                | Angled                                                           |
| Product description   | For use with non-insulated crimp tab terminals.                  |
| Benefits              | Releasable ratchet                                               |
|                       | Marked die stations for precise machining of the relevant cross- |
|                       | sections                                                         |
| Material              | High-quality special tool steel                                  |
| Surface finish        | Matt, plated                                                     |
| Colour                | Handle: Anthracite and Rittal Power Pink                         |
| Compression           | B-crimp                                                          |
| Dimensions            | Width: 18 mm                                                     |
|                       | Height: 59 mm                                                    |
|                       | Length: 198 mm                                                   |
| AWG                   | 26 - 16                                                          |
| For cross-section     | 0.1 - 1.5 mm²                                                    |
| Packs of              | 1 pc(s).                                                         |
| Net weight            | 0.433                                                            |
| Gross weight          | 0.443                                                            |
| Customs tariff number | 82032000                                                         |
|                       |                                                                  |