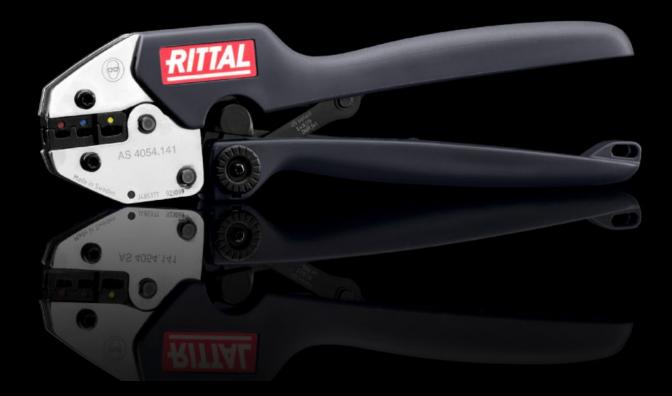

## AS 4054.141 Crimping pliers

State: 16/09/2025 (Source: rittal.com/uae-en)

## AS 4054.141 - Crimping pliers for ring terminals

For use with insulated ring terminals and connectors

## **Features**

| Model No.             | AS 4054.141                                                                                                                                                               |
|-----------------------|---------------------------------------------------------------------------------------------------------------------------------------------------------------------------|
| Design                | Straight                                                                                                                                                                  |
| Product description   | For use with insulated ring terminals and connectors.                                                                                                                     |
| Benefits              | Clear allocation of cross-sections, thanks to colour coding on the dies Releasable ratchet Releases as soon as the required pressure is reached, to prevent underpressing |
| Material              | High-quality special tool steel                                                                                                                                           |
| Surface finish        | Matt, plated                                                                                                                                                              |
| Colour                | Handle: Anthracite and Rittal Power Pink                                                                                                                                  |
| Compression           | Oval crimp                                                                                                                                                                |
| Dimensions            | Height: 68 mm<br>Length: 256 mm                                                                                                                                           |
| AWG                   | 22 - 10                                                                                                                                                                   |
| For cross-section     | 0.75 - 6 mm²                                                                                                                                                              |
| Packs of              | 1 pc(s).                                                                                                                                                                  |
| Net weight            | 0.64                                                                                                                                                                      |
| Gross weight          | 0.68                                                                                                                                                                      |
| Customs tariff number | 82032000                                                                                                                                                                  |
| EAN                   | 4028177807693                                                                                                                                                             |
| ETIM 9                | EC000168                                                                                                                                                                  |
| ETIM 8                | EC000168                                                                                                                                                                  |
| ECLASS 8.0            | 21043811                                                                                                                                                                  |
|                       |                                                                                                                                                                           |