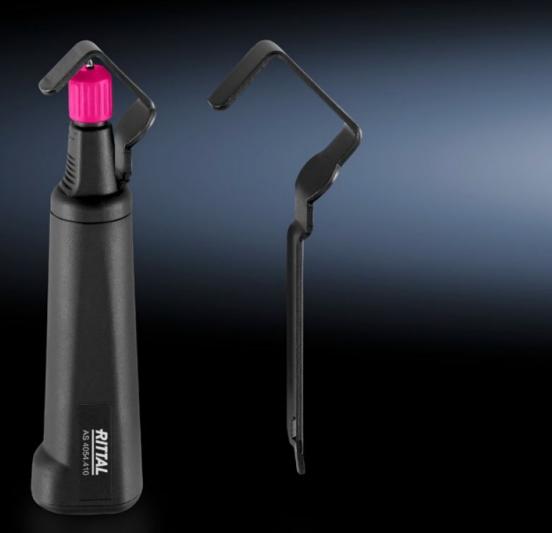

## AS 4054.410 - Stripping tool for cables Ø 4.5 - 40 mm

Cable stripping tool for stripping cables. Vertically hinged blade for creating round, longitudinal and spiral cuts.

## Features

| Model No.             | AS 4054.410                                                                                     |
|-----------------------|-------------------------------------------------------------------------------------------------|
| Product description   | For stripping cables. Vertically hinged blade for creating round, longitudinal and spiral cuts. |
| Colour                | Handle: Anthracite and Rittal Power Pink                                                        |
| Dimensions            | Width: 37 mm<br>Height: 30.5 mm<br>Length: 167 mm                                               |
| For cable diameters   | 4.5 - 40 mm                                                                                     |
| Packs of              | 1 pc(s).                                                                                        |
| Net weight            | 0.18                                                                                            |
| Gross weight          | 0.201                                                                                           |
| Customs tariff number | 82032000                                                                                        |
| EAN                   | 4028177807754                                                                                   |
| ETIM 9                | EC002109                                                                                        |
| ETIM 8                | EC002109                                                                                        |
| ECLASS 8.0            | 21043706                                                                                        |