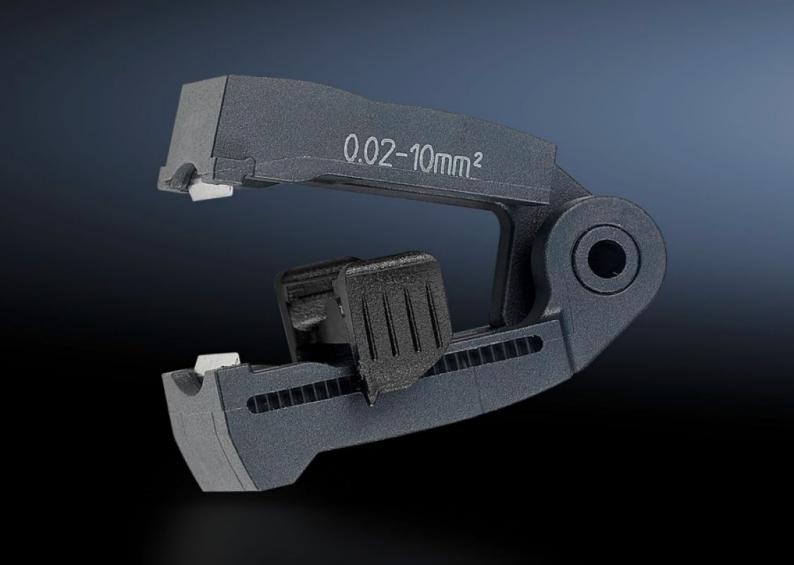

## AS 4054.500 - Spare blades for wire strippers

Interchangeable blade cassettes for cables with different cross-sections. Also suitable for special insulations.

## **Features**

| Model No.             | AS 4054.500                                                                                                          |
|-----------------------|----------------------------------------------------------------------------------------------------------------------|
| Product description   | Interchangeable blade cassettes for cables with different cross-<br>sections. Also suitable for special insulations. |
| Colour                | Black                                                                                                                |
| To fit Model No.      | 4054.300                                                                                                             |
| For cross-section     | 0.02 - 10 mm²                                                                                                        |
| Packs of              | 1 pc(s).                                                                                                             |
| Net weight            | 0.01                                                                                                                 |
| Gross weight          | 0.015                                                                                                                |
| Customs tariff number | 82032000                                                                                                             |
| EAN                   | 4028177807761                                                                                                        |
| ETIM 9                | EC001509                                                                                                             |
| ETIM 8                | EC001509                                                                                                             |
| ECLASS 8.0            | 21043711                                                                                                             |