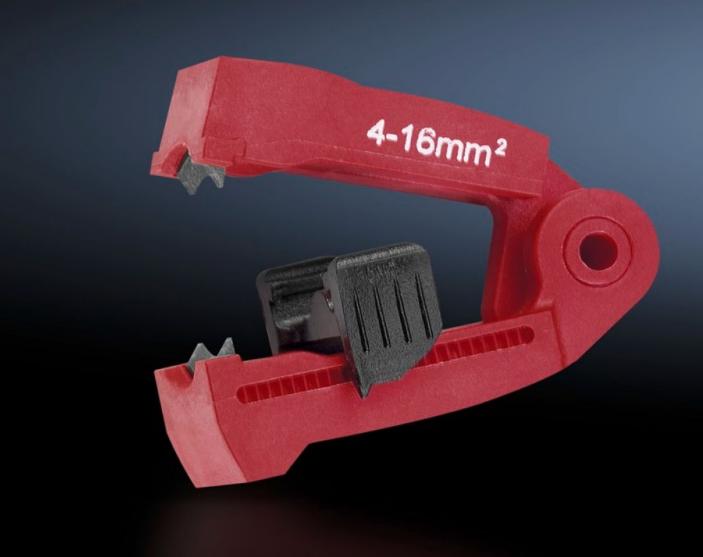

## AS 4054.505 - Spare blades for wire strippers

Interchangeable blade cassettes for cables with different cross-sections. Also suitable for special insulations.

## **Features**

| Model No.             | AS 4054.505                                                                                                          |
|-----------------------|----------------------------------------------------------------------------------------------------------------------|
| Product description   | Interchangeable blade cassettes for cables with different cross-<br>sections. Also suitable for special insulations. |
| Colour                | Red                                                                                                                  |
| To fit Model No.      | 4054.305                                                                                                             |
| For cross-section     | 4 - 16 mm²                                                                                                           |
| Packs of              | 1 pc(s).                                                                                                             |
| Net weight            | 0.01                                                                                                                 |
| Gross weight          | 0.014                                                                                                                |
| Customs tariff number | 82032000                                                                                                             |
| EAN                   | 4028177807778                                                                                                        |
| ETIM 9                | EC001509                                                                                                             |
| ETIM 8                | EC001509                                                                                                             |
| ECLASS 8.0            | 21043711                                                                                                             |