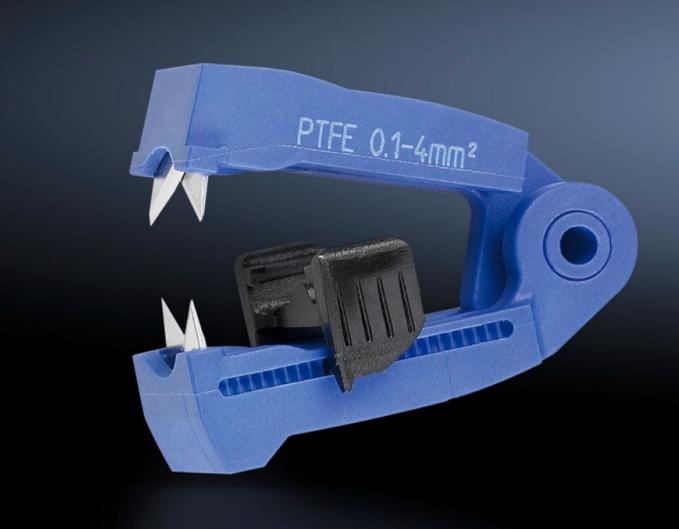

## AS 4054.510 - Spare blades for wire strippers

Interchangeable blade cassettes for cables with different cross-sections. Also suitable for special insulations.

## **Features**

| Model No.             | AS 4054.510                                                                                                          |
|-----------------------|----------------------------------------------------------------------------------------------------------------------|
| Product description   | Interchangeable blade cassettes for cables with different cross-<br>sections. Also suitable for special insulations. |
| Colour                | Blue                                                                                                                 |
| To fit Model No.      | 4054.310                                                                                                             |
| For cross-section     | 0.1 - 4 mm²                                                                                                          |
| Packs of              | 1 pc(s).                                                                                                             |
| Net weight            | 0.01                                                                                                                 |
| Gross weight          | 0.015                                                                                                                |
| Customs tariff number | 82032000                                                                                                             |
| EAN                   | 4028177807785                                                                                                        |
| ETIM 9                | EC001509                                                                                                             |
| ETIM 8                | EC001509                                                                                                             |
| ECLASS 8.0            | 21043711                                                                                                             |