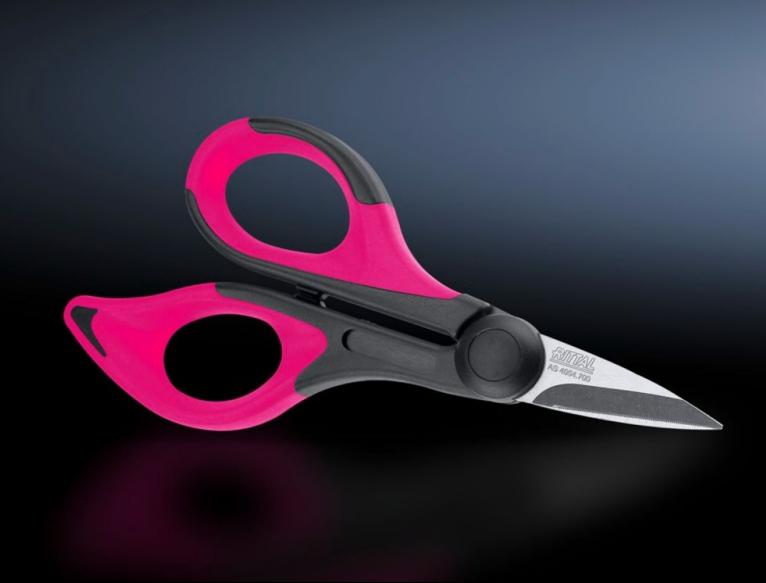

## AS 4054.700 - Electrician's scissors

For cutting copper, aluminium, Kevlar and plastic.

## **Features**

| Model No.             | AS 4054.700                                                            |
|-----------------------|------------------------------------------------------------------------|
| Product description   | For cutting copper, aluminium, Kevlar and plastic.                     |
| Benefits              | High cutting performance thanks to micro-serration in the cutting zone |
|                       | Ergonomically styled handles                                           |
|                       | Two-component handle with anti-slip soft zone                          |
|                       | Adjustable screw joint                                                 |
| Material              | High-quality special tool steel                                        |
| Surface finish        | Brushed                                                                |
| Colour                | Handle: Anthracite and Rittal Power Pink                               |
| Dimensions            | Length: 160 mm                                                         |
| For cable diameters   | 0.1 - 3.7 mm                                                           |
| Packs of              | 1 pc(s).                                                               |
| Net weight            | 0.1                                                                    |
| Gross weight          | 0.107                                                                  |
| Customs tariff number | 82032000                                                               |
| EAN                   | 4028177807846                                                          |
| ETIM 9                | EC000165                                                               |
| ETIM 8                | EC000165                                                               |
| ECLASS 8.0            | 21044719                                                               |
|                       |                                                                        |