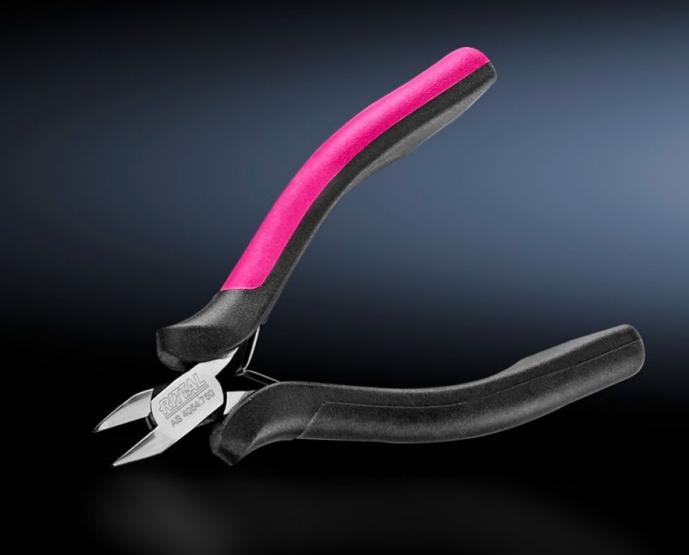

## AS 4054.750 - Electronic side cutter

With pointed head, 21° angled blades and small chamfer

## **Features**

| Model No.             | AS 4054.750                                                                                                                                   |
|-----------------------|-----------------------------------------------------------------------------------------------------------------------------------------------|
| Product description   | With pointed head, 21° angled blades and small chamfer.                                                                                       |
| Benefits              | Even, smooth-running opening with opening spring Ergonomically styled handles Box-joint for permanent stability and optimum force progression |
| Material              | High-quality special tool steel                                                                                                               |
| Surface finish        | Polished, oiled                                                                                                                               |
| Colour                | Handle: Anthracite and Rittal Power Pink                                                                                                      |
| Dimensions            | Length: 115 mm                                                                                                                                |
| Packs of              | 1 pc(s).                                                                                                                                      |
| Net weight            | 0.08                                                                                                                                          |
| Gross weight          | 0.088                                                                                                                                         |
| Customs tariff number | 82032000                                                                                                                                      |
| EAN                   | 4028177807853                                                                                                                                 |
| ETIM 9                | EC000165                                                                                                                                      |
| ETIM 8                | EC000165                                                                                                                                      |
| ECLASS 8.0            | 21043711                                                                                                                                      |