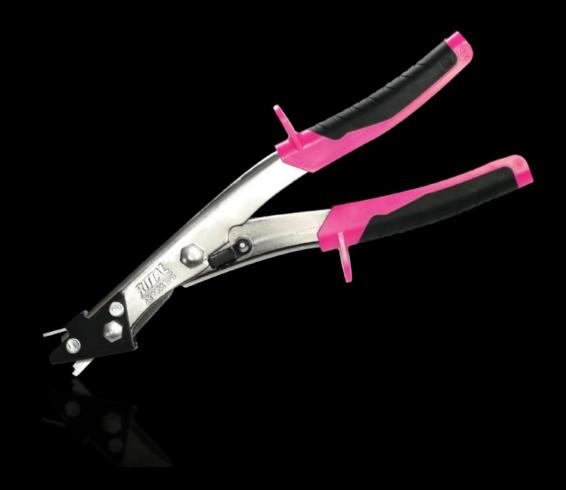

#### AS 4054.870 - Cross member cutter

For cutting through micro webs or sheet steel cross members on Ri4Power interior installation components (for example, compartment dividers) or for cutting thin sheets of sheet steel, aluminium or copper up to 1.2 mm thick.

### **Features**

| Model No.           | AS 4054.870                                                                                                                                                                                                                     |
|---------------------|---------------------------------------------------------------------------------------------------------------------------------------------------------------------------------------------------------------------------------|
| Design              | Straight                                                                                                                                                                                                                        |
| Product description | For cutting through micro webs or sheet steel cross members on Ri4Power interior installation components (for example, compartment dividers) or for cutting thin sheets of sheet steel, aluminium or copper up to 1.2 mm thick. |
| Benefits            | Cutting of materials without deformation Clean edge cuts, no reworking of the cut section required Easy to use Ergonomically styled handles for fatigue-free, non-slip working                                                  |
| Material            | Tool body: Special tool steel, rolled, oil-hardened                                                                                                                                                                             |
| Colour              | Handle: Anthracite and Rittal Power Pink                                                                                                                                                                                        |
| Supply includes     | Cross member cutter including swarf deflector                                                                                                                                                                                   |
|                     |                                                                                                                                                                                                                                 |