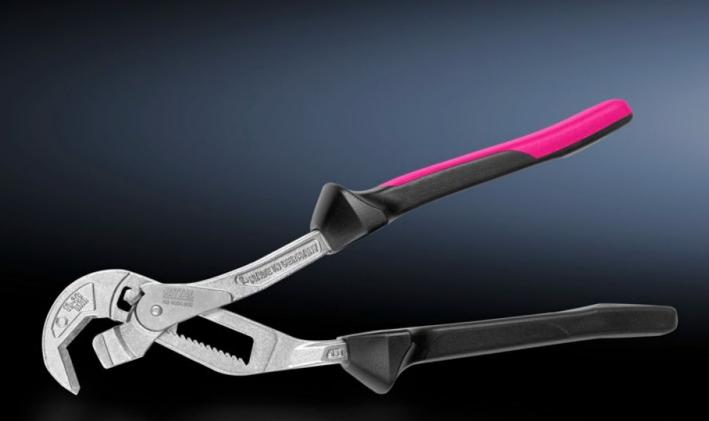

## AS 4054.900 - Slip-joint pliers

For width across flats 10 - 36 mm.

## Features

| Model No.             | AS 4054.900                                                       |
|-----------------------|-------------------------------------------------------------------|
| Product description   | For width across flats 10 - 36 mm.                                |
| Benefits              | Ergonomically styled handles for fatigue-free, non-slip working   |
|                       | Smooth cheeks avoid the usual damage caused by wrenches and       |
|                       | pipe wrenches on screws/nuts                                      |
|                       | QuickSnap ratcheting for fast adjustment to the workpiece with no |
|                       | push-button                                                       |
|                       | Robust box-joint                                                  |
| Material              | High-quality special tool steel                                   |
| Surface finish        | Matt, plated                                                      |
| Colour                | Handle: Anthracite and Rittal Power Pink                          |
| Dimensions            | Length: 260 mm                                                    |
| Packs of              | 1 pc(s).                                                          |
| Net weight            | 0.4                                                               |
| Gross weight          | 0.419                                                             |
| Customs tariff number | 82032000                                                          |
| EAN                   | 4028177807891                                                     |
| ECLASS 8.0            | 21043809                                                          |
|                       |                                                                   |