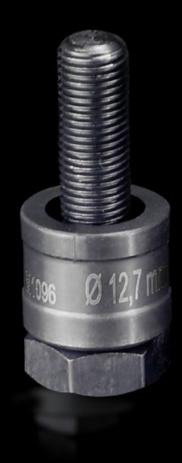

# AS 4055.212 Hole punch, round

State: 31/07/2025 (Source: rittal.com/uae-en)

## AS 4055.212 - Hole punch, round for sheet steel

For punching round cut-outs

#### **Features**

| Model No.                                          | AS 4055.212                                                                                                                                  |
|----------------------------------------------------|----------------------------------------------------------------------------------------------------------------------------------------------|
| Design                                             | With 3 cutting points                                                                                                                        |
| Supply includes                                    | Female dies<br>Male dies<br>Tension screw without ball bearing                                                                               |
| Machinable material                                | Sheet steel                                                                                                                                  |
| Maximum machinable material thickness, sheet steel | 2 mm                                                                                                                                         |
| Ø punch                                            | 12.7 mm                                                                                                                                      |
| For threads                                        | M12                                                                                                                                          |
| Note                                               | When operating with wrenches, tension screws with ball bearings should be used. Other sizes, see splitter hole punch, round, stainless steel |
| Suitable for hydraulic bolt order number           | 4055.661                                                                                                                                     |
| Tension screw (Ø x L)                              | 9.5 x 50 mm                                                                                                                                  |
| Hydraulic tension screw Ø                          | 9.5 mm<br>19 mm                                                                                                                              |
| Packs of                                           | 1 pc(s).                                                                                                                                     |
| Net weight                                         | 0.065                                                                                                                                        |
| Gross weight                                       | 0.08                                                                                                                                         |
| Customs tariff number                              | 82073010                                                                                                                                     |
| EAN                                                | 4028177808188                                                                                                                                |
| ETIM 9                                             | EC000156                                                                                                                                     |
| ETIM 8                                             | EC000156                                                                                                                                     |
|                                                    |                                                                                                                                              |