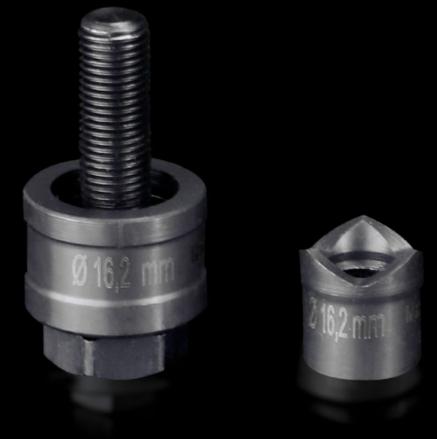

## AS 4055.216 - Hole punch, round for sheet steel

For punching round cut-outs

## Features

| Model No.                                          | AS 4055.216                                                                                                                                        |
|----------------------------------------------------|----------------------------------------------------------------------------------------------------------------------------------------------------|
| Design                                             | With 3 cutting points                                                                                                                              |
| Supply includes                                    | Female dies<br>Male dies<br>Tension screw without ball bearing                                                                                     |
| Machinable material                                | Sheet steel                                                                                                                                        |
| Maximum machinable material thickness, sheet steel | 2 mm                                                                                                                                               |
| Ø punch                                            | 16.2 mm                                                                                                                                            |
| For threads                                        | M16                                                                                                                                                |
| Note                                               | When operating with wrenches, tension screws with ball bearings<br>should be used.<br>Other sizes, see splitter hole punch, round, stainless steel |
| Suitable for hydraulic bolt order<br>number        | 4055.661                                                                                                                                           |
| Tension screw (Ø x L)                              | 9.5 x 50 mm                                                                                                                                        |
| Hydraulic tension screw Ø                          | 9.5 mm<br>19 mm                                                                                                                                    |
| Packs of                                           | 1 pc(s).                                                                                                                                           |
| Net weight                                         | 0.077                                                                                                                                              |
| Gross weight                                       | 0.093                                                                                                                                              |
| Customs tariff number                              | 82073010                                                                                                                                           |
| EAN                                                | 4028177808201                                                                                                                                      |
| ETIM 9                                             | EC000156                                                                                                                                           |
| ETIM 8                                             | EC000156                                                                                                                                           |
|                                                    |                                                                                                                                                    |