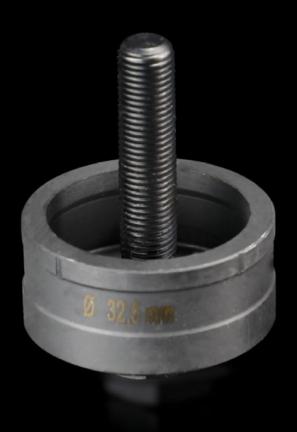

## AS 4055.232 - Hole punch, round for sheet steel

For punching round cut-outs

#### **Features**

| AS 4055.232                                                                                                                                  |
|----------------------------------------------------------------------------------------------------------------------------------------------|
| With 3 cutting points                                                                                                                        |
| Female dies<br>Male dies<br>Tension screw without ball bearing                                                                               |
| Sheet steel                                                                                                                                  |
| 2 mm                                                                                                                                         |
| 32.5 mm                                                                                                                                      |
| M32                                                                                                                                          |
| When operating with wrenches, tension screws with ball bearings should be used. Other sizes, see splitter hole punch, round, stainless steel |
| 4055.661                                                                                                                                     |
| 9.5 x 50 mm                                                                                                                                  |
| 9.5 mm<br>19 mm                                                                                                                              |
| 1 pc(s).                                                                                                                                     |
| 0.219                                                                                                                                        |
| 0.242                                                                                                                                        |
|                                                                                                                                              |
| 82073010                                                                                                                                     |
| 82073010<br>4028177808270                                                                                                                    |
|                                                                                                                                              |
|                                                                                                                                              |