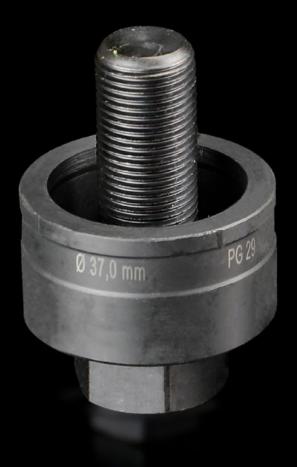

## AS 4055.237 - Hole punch, round for sheet steel

For punching round cut-outs

## Features

| Model No.                                          | AS 4055.237                                                                                                                                        |
|----------------------------------------------------|----------------------------------------------------------------------------------------------------------------------------------------------------|
| Design                                             | With 3 cutting points                                                                                                                              |
| Product description                                | For punching round cut-outs. The hole punch is operated with a wrench or hydraulic punch.                                                          |
| Supply includes                                    | Female dies<br>Male dies<br>Tension screw without ball bearing                                                                                     |
| Machinable material                                | Sheet steel                                                                                                                                        |
| Maximum machinable material thickness, sheet steel | 3 mm                                                                                                                                               |
| Ø punch                                            | 37 mm                                                                                                                                              |
| Note                                               | When operating with wrenches, tension screws with ball bearings<br>should be used.<br>Other sizes, see splitter hole punch, round, stainless steel |
| Suitable for hydraulic bolt order<br>number        | 4055.663                                                                                                                                           |
| Tension screw (Ø x L)                              | 19 x 55 mm                                                                                                                                         |
| Hydraulic tension screw Ø                          | 19 mm                                                                                                                                              |
| Packs of                                           | 1 pc(s).                                                                                                                                           |
| Net weight                                         | 0.453                                                                                                                                              |
| Gross weight                                       | 0.487                                                                                                                                              |
| Customs tariff number                              | 82073010                                                                                                                                           |
| EAN                                                | 4028177808294                                                                                                                                      |
| ETIM 9                                             | EC000156                                                                                                                                           |
| ETIM 8                                             | EC000156                                                                                                                                           |
|                                                    |                                                                                                                                                    |