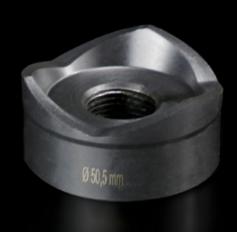

## AS 4055.250 - Hole punch, round for sheet steel

For punching round cut-outs

#### **Features**

| Model No.                                          | AS 4055.250                                                                                                                                  |
|----------------------------------------------------|----------------------------------------------------------------------------------------------------------------------------------------------|
| Design                                             | With 3 cutting points                                                                                                                        |
| Product description                                | For punching round cut-outs. The hole punch is operated with a wrench or hydraulic punch.                                                    |
| Supply includes                                    | Female dies<br>Male dies<br>Tension screw without ball bearing                                                                               |
| Machinable material                                | Sheet steel                                                                                                                                  |
| Maximum machinable material thickness, sheet steel | 3 mm                                                                                                                                         |
| Ø punch                                            | 50.5 mm                                                                                                                                      |
| For threads                                        | M50                                                                                                                                          |
| Note                                               | When operating with wrenches, tension screws with ball bearings should be used. Other sizes, see splitter hole punch, round, stainless steel |
| Suitable for hydraulic bolt order number           | 4055.663                                                                                                                                     |
| Tension screw (Ø x L)                              | 19 x 75 mm                                                                                                                                   |
| Hydraulic tension screw Ø                          | 19 mm                                                                                                                                        |
| Packs of                                           | 1 pc(s).                                                                                                                                     |
| Net weight                                         | 0.823                                                                                                                                        |
| Gross weight                                       | 0.897                                                                                                                                        |
| Customs tariff number                              | 82073010                                                                                                                                     |
| EAN                                                | 4028177808348                                                                                                                                |
| ETIM 9                                             | EC000156                                                                                                                                     |