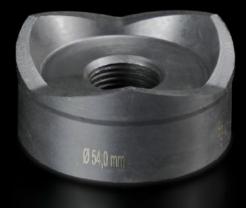

## AS 4055.254 - Hole punch, round for sheet steel

For punching round cut-outs

## Features

| Model No.                                          | AS 4055.254                                                                                                                                        |
|----------------------------------------------------|----------------------------------------------------------------------------------------------------------------------------------------------------|
| Design                                             | With 3 cutting points                                                                                                                              |
| Product description                                | For punching round cut-outs. The hole punch is operated with a wrench or hydraulic punch.                                                          |
| Supply includes                                    | Female dies<br>Male dies<br>Tension screw without ball bearing                                                                                     |
| Machinable material                                | Sheet steel                                                                                                                                        |
| Maximum machinable material thickness, sheet steel | 3 mm                                                                                                                                               |
| Ø punch                                            | 54 mm                                                                                                                                              |
| Note                                               | When operating with wrenches, tension screws with ball bearings<br>should be used.<br>Other sizes, see splitter hole punch, round, stainless steel |
| Suitable for hydraulic bolt order<br>number        | 4055.663                                                                                                                                           |
| Tension screw (Ø x L)                              | 19 x 75 mm                                                                                                                                         |
| Hydraulic tension screw Ø                          | 19 mm                                                                                                                                              |
| Packs of                                           | 1 pc(s).                                                                                                                                           |
| Net weight                                         | 0.874                                                                                                                                              |
| Gross weight                                       | 0.948                                                                                                                                              |
| Customs tariff number                              | 82073010                                                                                                                                           |
| EAN                                                | 4028177808355                                                                                                                                      |
| ETIM 9                                             | EC000156                                                                                                                                           |
| ETIM 8                                             | EC000156                                                                                                                                           |
|                                                    |                                                                                                                                                    |