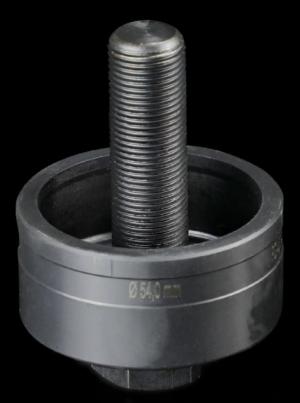

## AS 4055.254 - Hole punch, round for sheet steel

For punching round cut-outs

## Features

| Model No.                                          | AS 4055.254                                                                                                                                        |
|----------------------------------------------------|----------------------------------------------------------------------------------------------------------------------------------------------------|
| Design                                             | With 3 cutting points                                                                                                                              |
| Product description                                | For punching round cut-outs. The hole punch is operated with a wrench or hydraulic punch.                                                          |
| Supply includes                                    | Female dies<br>Male dies<br>Tension screw without ball bearing                                                                                     |
| Machinable material                                | Sheet steel                                                                                                                                        |
| Maximum machinable material thickness, sheet steel | 3 mm                                                                                                                                               |
| Ø punch                                            | 54 mm                                                                                                                                              |
| Note                                               | When operating with wrenches, tension screws with ball bearings<br>should be used.<br>Other sizes, see splitter hole punch, round, stainless steel |
| Suitable for hydraulic bolt order<br>number        | 4055.663                                                                                                                                           |
| Tension screw (Ø x L)                              | 19 x 75 mm                                                                                                                                         |
| Hydraulic tension screw Ø                          | 19 mm                                                                                                                                              |
| Packs of                                           | 1 pc(s).                                                                                                                                           |
| Net weight                                         | 0.874                                                                                                                                              |
| Gross weight                                       | 0.948                                                                                                                                              |
| Customs tariff number                              | 82073010                                                                                                                                           |
| EAN                                                | 4028177808355                                                                                                                                      |
| ETIM 9                                             | EC000156                                                                                                                                           |
| ETIM 8                                             | EC000156                                                                                                                                           |
|                                                    |                                                                                                                                                    |