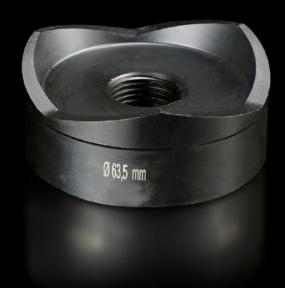

## AS 4055.263 - Hole punch, round for sheet steel

For punching round cut-outs

#### **Features**

| Model No.                                          | AS 4055.263                                                                                                                                  |
|----------------------------------------------------|----------------------------------------------------------------------------------------------------------------------------------------------|
| Design                                             | With 3 cutting points                                                                                                                        |
| Product description                                | For punching round cut-outs. The hole punch is operated with a wrench or hydraulic punch.                                                    |
| Supply includes                                    | Female dies<br>Male dies<br>Tension screw without ball bearing                                                                               |
| Machinable material                                | Sheet steel                                                                                                                                  |
| Maximum machinable material thickness, sheet steel | 3 mm                                                                                                                                         |
| Ø punch                                            | 63.5 mm                                                                                                                                      |
| For threads                                        | M63                                                                                                                                          |
| Note                                               | When operating with wrenches, tension screws with ball bearings should be used. Other sizes, see splitter hole punch, round, stainless steel |
| Suitable for hydraulic bolt order number           | 4055.663                                                                                                                                     |
| Tension screw (Ø x L)                              | 19 x 75 mm                                                                                                                                   |
| Hydraulic tension screw Ø                          | 19 mm                                                                                                                                        |
| Packs of                                           | 1 pc(s).                                                                                                                                     |
| Net weight                                         | 1.175                                                                                                                                        |
| Gross weight                                       | 1.249                                                                                                                                        |
| Customs tariff number                              | 82073010                                                                                                                                     |
| EAN                                                | 4028177808386                                                                                                                                |
| ETIM 9                                             | EC000156                                                                                                                                     |