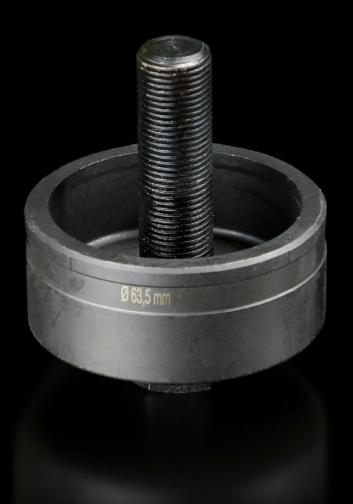

## AS 4055.263 - Hole punch, round for sheet steel

For punching round cut-outs

#### **Features**

| Model No.                                          | AS 4055.263                                                                                                                                  |
|----------------------------------------------------|----------------------------------------------------------------------------------------------------------------------------------------------|
| Design                                             | With 3 cutting points                                                                                                                        |
| Product description                                | For punching round cut-outs. The hole punch is operated with a wrench or hydraulic punch.                                                    |
| Supply includes                                    | Female dies<br>Male dies<br>Tension screw without ball bearing                                                                               |
| Machinable material                                | Sheet steel                                                                                                                                  |
| Maximum machinable material thickness, sheet steel | 3 mm                                                                                                                                         |
| Ø punch                                            | 63.5 mm                                                                                                                                      |
| For threads                                        | M63                                                                                                                                          |
| Note                                               | When operating with wrenches, tension screws with ball bearings should be used. Other sizes, see splitter hole punch, round, stainless steel |
| Suitable for hydraulic bolt order number           | 4055.663                                                                                                                                     |
| Tension screw (Ø x L)                              | 19 x 75 mm                                                                                                                                   |
| Hydraulic tension screw Ø                          | 19 mm                                                                                                                                        |
| Packs of                                           | 1 pc(s).                                                                                                                                     |
| Net weight                                         | 1.175                                                                                                                                        |
| Gross weight                                       | 1.249                                                                                                                                        |
| Customs tariff number                              | 82073010                                                                                                                                     |
| EAN                                                | 4028177808386                                                                                                                                |
| ETIM 9                                             | EC000156                                                                                                                                     |