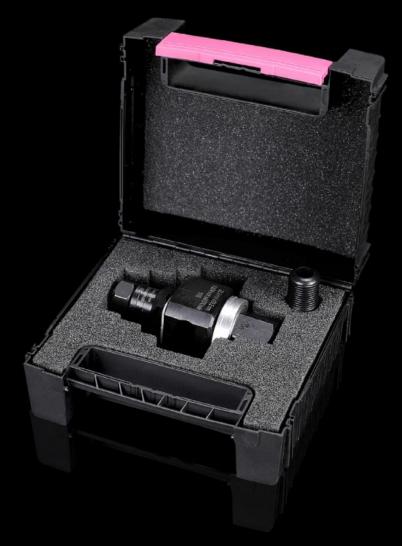

## AS 4055.322 - Hole punch, square for sheet steel

For punching square cut-outs

#### **Features**

| Model No.                                          | AS 4055.322                                                                                                     |
|----------------------------------------------------|-----------------------------------------------------------------------------------------------------------------|
| Product description                                | For punching square cut-outs. The hole punch is operated with a hydraulic punch.                                |
| Benefits                                           | With side ejector for the waste<br>No jamming of the die                                                        |
| Supply includes                                    | Female dies Male dies Tension bolts Lock nut Plastic case Pressure nut with ball bearing Adaptor for hydraulics |
| Machinable material                                | Sheet steel                                                                                                     |
| Maximum machinable material thickness, sheet steel | 2 mm                                                                                                            |
| Hydraulic operation                                | Yes                                                                                                             |
| Manual operation                                   | Yes                                                                                                             |
| □ punch     □                                      | 22.2 x 22.2 mm                                                                                                  |
| Dimensions                                         | Width: 22.2 mm                                                                                                  |
| Packs of                                           | 1 pc(s).                                                                                                        |
| Net weight                                         | 0.7                                                                                                             |
| Gross weight                                       | 0.738                                                                                                           |
| Customs tariff number                              | 82073010                                                                                                        |
| EAN                                                | 4028177808393                                                                                                   |
| ETIM 9                                             | EC000156                                                                                                        |
| ETIM 8                                             | EC000156                                                                                                        |
|                                                    |                                                                                                                 |