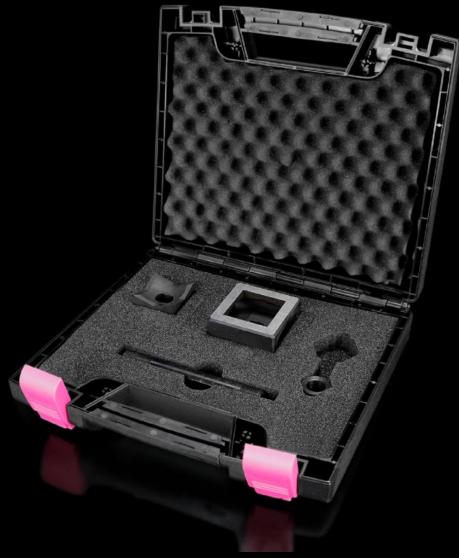

## AS 4055.346 - Hole punch, square for sheet steel

For punching square cut-outs

## **Features**

| Model No.                                          | AS 4055.346                                                                      |
|----------------------------------------------------|----------------------------------------------------------------------------------|
| Product description                                | For punching square cut-outs. The hole punch is operated with a hydraulic punch. |
| Benefits                                           | With side ejector for the waste<br>No jamming of the die                         |
| Supply includes                                    | Female dies Male dies Tension bolts Lock nut Plastic case                        |
| Machinable material                                | Sheet steel                                                                      |
| Maximum machinable material thickness, sheet steel | 3 mm                                                                             |
| Hydraulic operation                                | Yes                                                                              |
| □ punch   □                                        | 46 x 46 mm                                                                       |
| Dimensions                                         | Width: 46 mm                                                                     |
| Packs of                                           | 1 pc(s).                                                                         |
| Net weight                                         | 1.536                                                                            |
| Gross weight                                       | 2.381                                                                            |
| Customs tariff number                              | 82073010                                                                         |
| EAN                                                | 4028177808416                                                                    |
| ETIM 9                                             | EC000156                                                                         |
| ETIM 8                                             | EC000156                                                                         |
| ECLASS 8.0                                         | 21049047                                                                         |
|                                                    |                                                                                  |