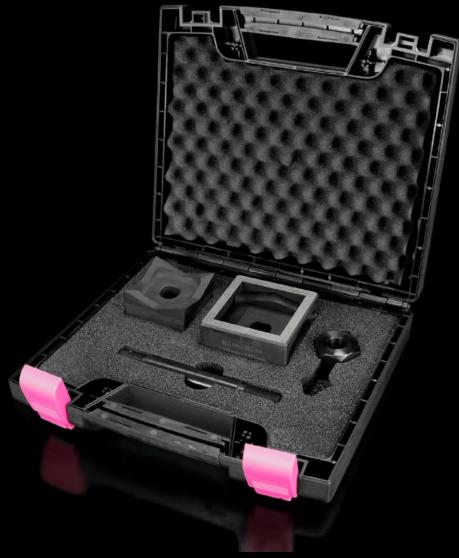

## AS 4055.368 - Hole punch, square for sheet steel

For punching square cut-outs

## **Features**

| Model No.                                          | AS 4055.368                                                                      |
|----------------------------------------------------|----------------------------------------------------------------------------------|
| Product description                                | For punching square cut-outs. The hole punch is operated with a hydraulic punch. |
| Benefits                                           | With side ejector for the waste                                                  |
|                                                    | No jamming of the die                                                            |
| Supply includes                                    | Female dies                                                                      |
|                                                    | Male dies                                                                        |
|                                                    | Tension bolts                                                                    |
|                                                    | Lock nut                                                                         |
|                                                    | Plastic case                                                                     |
| Machinable material                                | Sheet steel                                                                      |
| Maximum machinable material thickness, sheet steel | 3 mm                                                                             |
| Hydraulic operation                                | Yes                                                                              |
| ☐ punch                                            | 68 x 68 mm                                                                       |
| Dimensions                                         | Width: 68 mm                                                                     |
| Packs of                                           | 1 pc(s).                                                                         |
| Net weight                                         | 4.3                                                                              |
| Gross weight                                       | 4.359                                                                            |
| Customs tariff number                              | 82073010                                                                         |
| EAN                                                | 4028177808430                                                                    |
| ETIM 9                                             | EC000156                                                                         |
| ETIM 8                                             | EC000156                                                                         |
| ECLASS 8.0                                         | 21049047                                                                         |