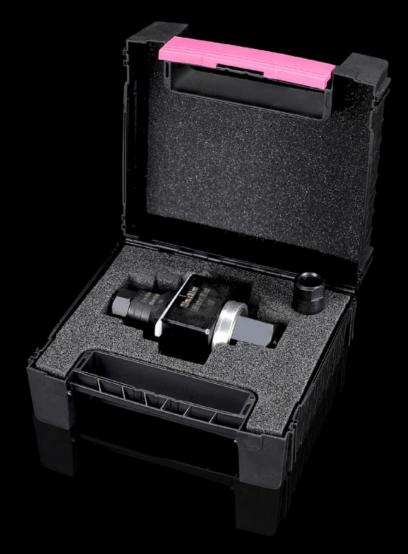

## AS 4055.400 - Hole punch, rectangular for sheet steel

For punching rectangular cut-outs

## **Features**

| Model No.                                          | AS 4055.400                                                                                                     |
|----------------------------------------------------|-----------------------------------------------------------------------------------------------------------------|
| Product description                                | For punching rectangular cut-outs. The hole punch is operated with a wrench or hydraulic punch.                 |
| Benefits                                           | With side ejector for the waste<br>No jamming of the die                                                        |
| Supply includes                                    | Female dies Male dies Tension bolts Lock nut Plastic case Pressure nut with ball bearing Adaptor for hydraulics |
| Machinable material                                | Sheet steel                                                                                                     |
| Maximum machinable material thickness, sheet steel | 2 mm                                                                                                            |
| Hydraulic operation                                | Yes                                                                                                             |
| Manual operation                                   | Yes                                                                                                             |
| □ punch                                            | 22 x 30 mm                                                                                                      |
| Packs of                                           | 1 pc(s).                                                                                                        |
| Net weight                                         | 0.807                                                                                                           |
| Gross weight                                       | 0.837                                                                                                           |
| Customs tariff number                              | 82073010                                                                                                        |
| EAN                                                | 4028177808454                                                                                                   |
| ETIM 9                                             | EC000156                                                                                                        |
| ETIM 8                                             | EC000156                                                                                                        |
| ECLASS 8.0                                         | 21049047                                                                                                        |
|                                                    |                                                                                                                 |