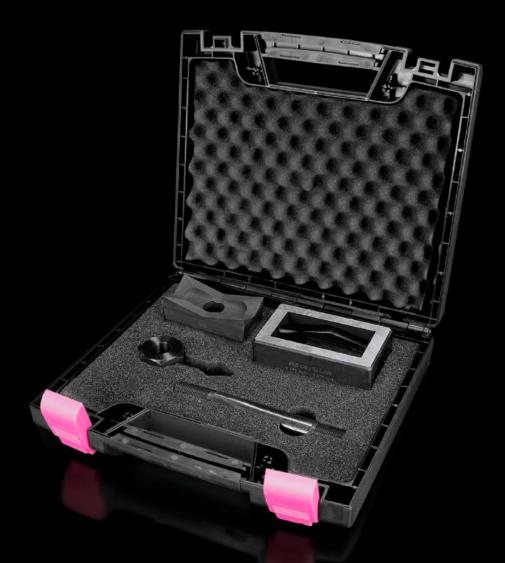

## AS 4055.402 - Hole punch, rectangular for sheet steel

For punching rectangular cut-outs

## Features

| Model No.                                          | AS 4055.402                                                                                     |
|----------------------------------------------------|-------------------------------------------------------------------------------------------------|
| Product description                                | For punching rectangular cut-outs. The hole punch is operated with a wrench or hydraulic punch. |
| Benefits                                           | With side ejector for the waste                                                                 |
|                                                    | No jamming of the die                                                                           |
| Supply includes                                    | Female dies                                                                                     |
|                                                    | Male dies                                                                                       |
|                                                    | Tension bolts                                                                                   |
|                                                    | Lock nut                                                                                        |
|                                                    | Plastic case                                                                                    |
| Machinable material                                | Sheet steel                                                                                     |
| Maximum machinable material thickness, sheet steel | 2 mm                                                                                            |
| Hydraulic operation                                | Yes                                                                                             |
| 🛛 punch                                            | 45 x 92 mm                                                                                      |
| Packs of                                           | 1 pc(s).                                                                                        |
| Net weight                                         | 4.3                                                                                             |
| Gross weight                                       | 4.346                                                                                           |
| Customs tariff number                              | 82073010                                                                                        |
| EAN                                                | 4028177808478                                                                                   |
| ETIM 9                                             | EC000156                                                                                        |
| ETIM 8                                             | EC000156                                                                                        |
| ECLASS 8.0                                         | 21049047                                                                                        |
|                                                    |                                                                                                 |