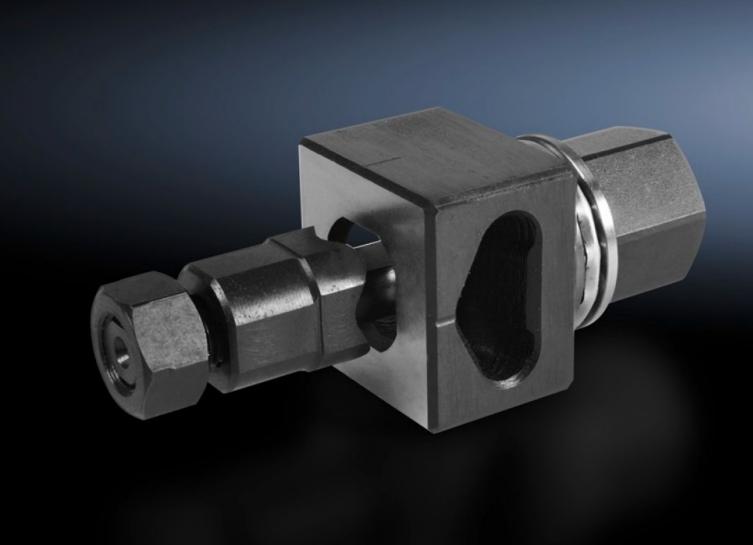

## AS 4055.441 - Hole punch, special contour for sheet steel

For punching cut-outs with a special contour

## **Features**

| Model No.                                          | AS 4055.441                                                                                                     |
|----------------------------------------------------|-----------------------------------------------------------------------------------------------------------------|
| Design                                             | Flattened to 20.1 mm on 4 sides                                                                                 |
| Product description                                | For punching cut-outs with a special contour. The hole punch is operated with a wrench or hydraulic punch.      |
| Benefits                                           | With side ejector for the waste<br>No jamming of the die                                                        |
| Supply includes                                    | Female dies Male dies Tension bolts Lock nut Pressure nut with ball bearing Adaptor for hydraulics Plastic case |
| Machinable material                                | Sheet steel                                                                                                     |
| Maximum machinable material thickness, sheet steel | 2 mm                                                                                                            |
| Ø punch                                            | 22.5 mm                                                                                                         |
| Packs of                                           | 1 pc(s).                                                                                                        |
| Net weight                                         | 0.723                                                                                                           |
| Gross weight                                       | 0.753                                                                                                           |
| Customs tariff number                              | 82073010                                                                                                        |
| EAN                                                | 4028177808508                                                                                                   |
| ETIM 9                                             | EC000156                                                                                                        |
| ETIM 8                                             | EC000156                                                                                                        |
| ECLASS 8.0                                         | 21049047                                                                                                        |