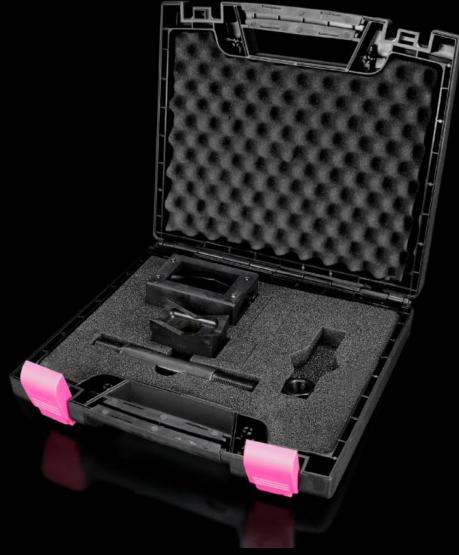

## AS 4055.461 - Hole punch, heavy connectors for sheet steel

For punching rectangular cut-outs for connectors

## **Features**

| Model No.                                                                                                                                                                                                                                                                                                                                                                                                                                                                                                                                                                                                                                                                                                                                                                                                                                                                                                                                                                                                                                                                                                                                                                                                                                                                                                                                                                                                       | AS 4055.461                                                                                                         |
|-----------------------------------------------------------------------------------------------------------------------------------------------------------------------------------------------------------------------------------------------------------------------------------------------------------------------------------------------------------------------------------------------------------------------------------------------------------------------------------------------------------------------------------------------------------------------------------------------------------------------------------------------------------------------------------------------------------------------------------------------------------------------------------------------------------------------------------------------------------------------------------------------------------------------------------------------------------------------------------------------------------------------------------------------------------------------------------------------------------------------------------------------------------------------------------------------------------------------------------------------------------------------------------------------------------------------------------------------------------------------------------------------------------------|---------------------------------------------------------------------------------------------------------------------|
| Product description                                                                                                                                                                                                                                                                                                                                                                                                                                                                                                                                                                                                                                                                                                                                                                                                                                                                                                                                                                                                                                                                                                                                                                                                                                                                                                                                                                                             | For punching rectangular cut-outs for connectors. The hole punch is operated with a hydraulic punch.                |
| Benefits                                                                                                                                                                                                                                                                                                                                                                                                                                                                                                                                                                                                                                                                                                                                                                                                                                                                                                                                                                                                                                                                                                                                                                                                                                                                                                                                                                                                        | With side ejector for the waste                                                                                     |
|                                                                                                                                                                                                                                                                                                                                                                                                                                                                                                                                                                                                                                                                                                                                                                                                                                                                                                                                                                                                                                                                                                                                                                                                                                                                                                                                                                                                                 | No jamming of the die                                                                                               |
|                                                                                                                                                                                                                                                                                                                                                                                                                                                                                                                                                                                                                                                                                                                                                                                                                                                                                                                                                                                                                                                                                                                                                                                                                                                                                                                                                                                                                 | When the die and stamp are compressed, the mounting holes for connectors are marked on the metal sheet between them |
| Supply includes                                                                                                                                                                                                                                                                                                                                                                                                                                                                                                                                                                                                                                                                                                                                                                                                                                                                                                                                                                                                                                                                                                                                                                                                                                                                                                                                                                                                 | Female dies                                                                                                         |
|                                                                                                                                                                                                                                                                                                                                                                                                                                                                                                                                                                                                                                                                                                                                                                                                                                                                                                                                                                                                                                                                                                                                                                                                                                                                                                                                                                                                                 | Male dies                                                                                                           |
|                                                                                                                                                                                                                                                                                                                                                                                                                                                                                                                                                                                                                                                                                                                                                                                                                                                                                                                                                                                                                                                                                                                                                                                                                                                                                                                                                                                                                 | Tension bolts                                                                                                       |
|                                                                                                                                                                                                                                                                                                                                                                                                                                                                                                                                                                                                                                                                                                                                                                                                                                                                                                                                                                                                                                                                                                                                                                                                                                                                                                                                                                                                                 | Lock nut                                                                                                            |
| Machinable material                                                                                                                                                                                                                                                                                                                                                                                                                                                                                                                                                                                                                                                                                                                                                                                                                                                                                                                                                                                                                                                                                                                                                                                                                                                                                                                                                                                             | Sheet steel                                                                                                         |
| Maximum machinable material thickness, sheet steel                                                                                                                                                                                                                                                                                                                                                                                                                                                                                                                                                                                                                                                                                                                                                                                                                                                                                                                                                                                                                                                                                                                                                                                                                                                                                                                                                              | 2 mm                                                                                                                |
| □ punch | 36 x 65 mm                                                                                                          |
| Packs of                                                                                                                                                                                                                                                                                                                                                                                                                                                                                                                                                                                                                                                                                                                                                                                                                                                                                                                                                                                                                                                                                                                                                                                                                                                                                                                                                                                                        | 1 pc(s).                                                                                                            |
| Net weight                                                                                                                                                                                                                                                                                                                                                                                                                                                                                                                                                                                                                                                                                                                                                                                                                                                                                                                                                                                                                                                                                                                                                                                                                                                                                                                                                                                                      | 2.323                                                                                                               |
| Gross weight                                                                                                                                                                                                                                                                                                                                                                                                                                                                                                                                                                                                                                                                                                                                                                                                                                                                                                                                                                                                                                                                                                                                                                                                                                                                                                                                                                                                    | 3.171                                                                                                               |
| Customs tariff number                                                                                                                                                                                                                                                                                                                                                                                                                                                                                                                                                                                                                                                                                                                                                                                                                                                                                                                                                                                                                                                                                                                                                                                                                                                                                                                                                                                           | 82073010                                                                                                            |
| EAN                                                                                                                                                                                                                                                                                                                                                                                                                                                                                                                                                                                                                                                                                                                                                                                                                                                                                                                                                                                                                                                                                                                                                                                                                                                                                                                                                                                                             | 4028177808522                                                                                                       |
| ETIM 9                                                                                                                                                                                                                                                                                                                                                                                                                                                                                                                                                                                                                                                                                                                                                                                                                                                                                                                                                                                                                                                                                                                                                                                                                                                                                                                                                                                                          | EC000156                                                                                                            |
| ETIM 8                                                                                                                                                                                                                                                                                                                                                                                                                                                                                                                                                                                                                                                                                                                                                                                                                                                                                                                                                                                                                                                                                                                                                                                                                                                                                                                                                                                                          | EC000156                                                                                                            |
| ECLASS 8.0                                                                                                                                                                                                                                                                                                                                                                                                                                                                                                                                                                                                                                                                                                                                                                                                                                                                                                                                                                                                                                                                                                                                                                                                                                                                                                                                                                                                      | 21049047                                                                                                            |