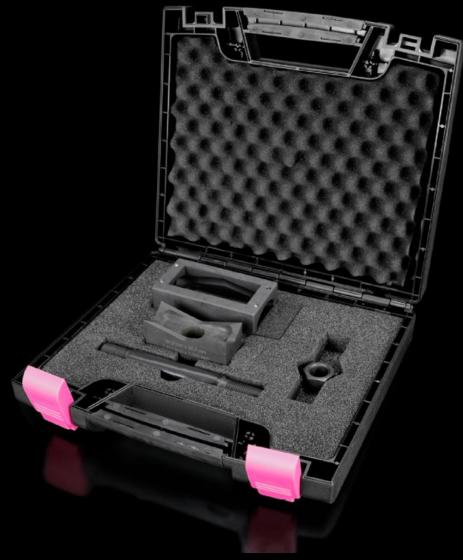

## AS 4055.463 - Hole punch, heavy connectors for sheet steel

For punching rectangular cut-outs for connectors

## **Features**

| Model No.                                          | AS 4055.463                                                                                                                               |
|----------------------------------------------------|-------------------------------------------------------------------------------------------------------------------------------------------|
| Product description                                | For punching rectangular cut-outs for connectors. The hole punch is operated with a hydraulic punch.                                      |
| Benefits                                           | With side ejector for the waste                                                                                                           |
|                                                    | No jamming of the die When the die and stamp are compressed, the mounting holes for connectors are marked on the metal sheet between them |
| Supply includes                                    | Female dies                                                                                                                               |
|                                                    | Male dies                                                                                                                                 |
|                                                    | Tension bolts Lock nut                                                                                                                    |
|                                                    | LOCK NUT                                                                                                                                  |
| Machinable material                                | Sheet steel                                                                                                                               |
| Maximum machinable material thickness, sheet steel | 2 mm                                                                                                                                      |
| □ punch                                            | 36 x 86 mm                                                                                                                                |
| Packs of                                           | 1 pc(s).                                                                                                                                  |
| Net weight                                         | 3.6                                                                                                                                       |
| Gross weight                                       | 3.648                                                                                                                                     |
| Customs tariff number                              | 82073010                                                                                                                                  |
| EAN                                                | 4028177808539                                                                                                                             |
| ETIM 9                                             | EC000156                                                                                                                                  |
| ETIM 8                                             | EC000156                                                                                                                                  |
| ECLASS 8.0                                         | 21049047                                                                                                                                  |
|                                                    |                                                                                                                                           |