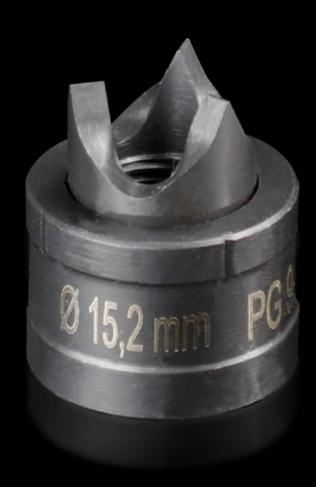

# AS 4055.515 - Splitter hole punch, round for sheet steel, with triple splitting

For punching round cut-outs

#### **Features**

| AS 4055.515                                                                                                                                  |
|----------------------------------------------------------------------------------------------------------------------------------------------|
| With triple splitting                                                                                                                        |
|                                                                                                                                              |
| Female dies<br>Male dies                                                                                                                     |
| Sheet steel                                                                                                                                  |
| 2 mm                                                                                                                                         |
| 15.2 mm                                                                                                                                      |
| When operating with wrenches, tension screws with ball bearings should be used. Other sizes, see splitter hole punch, round, stainless steel |
| 4055.661                                                                                                                                     |
| 9.5 x 50 mm                                                                                                                                  |
| 9.5 mm<br>19 mm                                                                                                                              |
| 1 pc(s).                                                                                                                                     |
| 0.039                                                                                                                                        |
| 0.054                                                                                                                                        |
| 82073010                                                                                                                                     |
| 4028177808638                                                                                                                                |
| EC000156                                                                                                                                     |
|                                                                                                                                              |