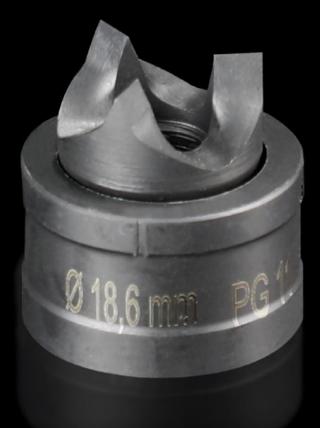

## AS 4055.518 - Splitter hole punch, round for sheet steel, with triple splitting

For punching round cut-outs

## Features

| Model No.                                          | AS 4055.518                                                                                                                                        |
|----------------------------------------------------|----------------------------------------------------------------------------------------------------------------------------------------------------|
| Design                                             | With triple splitting                                                                                                                              |
| Product description                                |                                                                                                                                                    |
| Supply includes                                    | Female dies<br>Male dies                                                                                                                           |
| Machinable material                                | Sheet steel                                                                                                                                        |
| Maximum machinable material thickness, sheet steel | 2 mm                                                                                                                                               |
| Ø punch                                            | 18.6 mm                                                                                                                                            |
| Note                                               | When operating with wrenches, tension screws with ball bearings<br>should be used.<br>Other sizes, see splitter hole punch, round, stainless steel |
| Suitable for hydraulic bolt order<br>number        | 4055.661                                                                                                                                           |
| Tension screw (Ø x L)                              | 9.5 x 50 mm                                                                                                                                        |
| Hydraulic tension screw Ø                          | 9.5 mm<br>19 mm                                                                                                                                    |
| Packs of                                           | 1 pc(s).                                                                                                                                           |
| Net weight                                         | 0.061                                                                                                                                              |
| Gross weight                                       | 0.076                                                                                                                                              |
| Customs tariff number                              | 82073010                                                                                                                                           |
| EAN                                                | 4028177808652                                                                                                                                      |
| ETIM 9                                             | EC000156                                                                                                                                           |
|                                                    |                                                                                                                                                    |