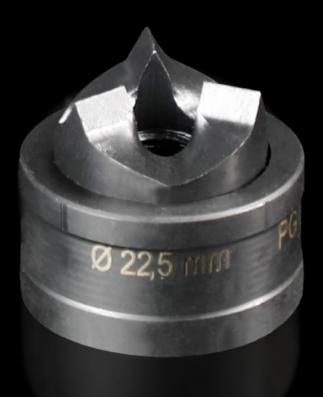

## AS 4055.522 Splitter hole punch, round

POWER DISTRIBUTION >> CLIMATE CONTROL

State: 02/08/2025 (Source: rittal.com/uae-en)

FRIEDHELM LOH GROUP

ENCLOSURES

## AS 4055.522 - Splitter hole punch, round for sheet steel, with triple splitting

For punching round cut-outs

## Features

| Model No.                                          | AS 4055.522                                                                                                                                        |
|----------------------------------------------------|----------------------------------------------------------------------------------------------------------------------------------------------------|
| Design                                             | With triple splitting                                                                                                                              |
| Product description                                |                                                                                                                                                    |
| Supply includes                                    | Female dies<br>Male dies                                                                                                                           |
| Machinable material                                | Sheet steel                                                                                                                                        |
| Maximum machinable material thickness, sheet steel | 2 mm                                                                                                                                               |
| Øpunch                                             | 22.5 mm                                                                                                                                            |
| Note                                               | When operating with wrenches, tension screws with ball bearings<br>should be used.<br>Other sizes, see splitter hole punch, round, stainless steel |
| Suitable for hydraulic bolt order<br>number        | 4055.661                                                                                                                                           |
| Tension screw (Ø x L)                              | 9.5 x 50 mm                                                                                                                                        |
| Hydraulic tension screw Ø                          | 9.5 mm<br>19 mm                                                                                                                                    |
| Packs of                                           | 1 pc(s).                                                                                                                                           |
| Net weight                                         | 0.088                                                                                                                                              |
| Gross weight                                       | 0.108                                                                                                                                              |
| Customs tariff number                              | 82073010                                                                                                                                           |
| EAN                                                | 4028177808676                                                                                                                                      |
| ETIM 9                                             | EC000156                                                                                                                                           |
|                                                    |                                                                                                                                                    |