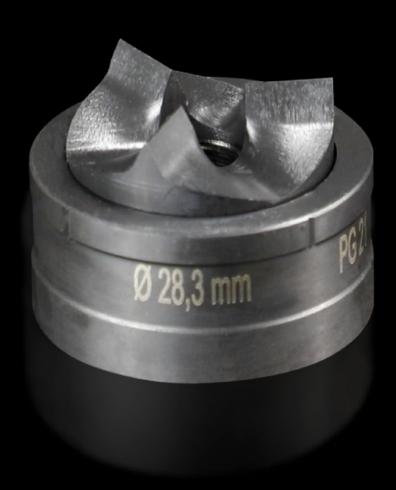

# AS 4055.528 - Splitter hole punch, round for sheet steel, with triple splitting

For punching round cut-outs

#### **Features**

| AS 4055.528                                                                                                                                  |
|----------------------------------------------------------------------------------------------------------------------------------------------|
| With triple splitting                                                                                                                        |
|                                                                                                                                              |
| Female dies<br>Male dies                                                                                                                     |
| Sheet steel                                                                                                                                  |
| 2 mm                                                                                                                                         |
| 28.3 mm                                                                                                                                      |
| When operating with wrenches, tension screws with ball bearings should be used. Other sizes, see splitter hole punch, round, stainless steel |
| 4055.661                                                                                                                                     |
| 9.5 x 50 mm                                                                                                                                  |
| 9.5 mm<br>19 mm                                                                                                                              |
| 1 pc(s).                                                                                                                                     |
| 0.143                                                                                                                                        |
| 0.167                                                                                                                                        |
| 82073010                                                                                                                                     |
| 4028177808690                                                                                                                                |
| EC000156                                                                                                                                     |
|                                                                                                                                              |