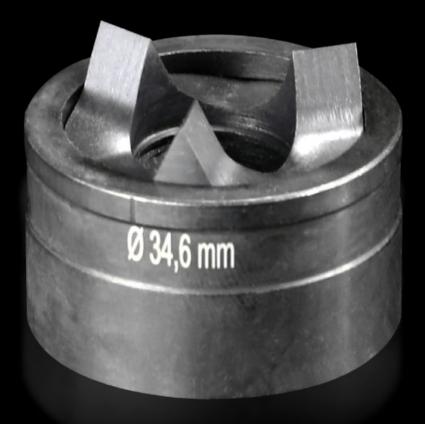

## AS 4055.534 - Splitter hole punch, round for sheet steel, with triple splitting

For punching round cut-outs

## Features

| Model No.                                          | AS 4055.534                                                                                                                                        |
|----------------------------------------------------|----------------------------------------------------------------------------------------------------------------------------------------------------|
| Design                                             | With triple splitting                                                                                                                              |
| Product description                                |                                                                                                                                                    |
| Supply includes                                    | Female dies<br>Male dies                                                                                                                           |
| Machinable material                                | Sheet steel                                                                                                                                        |
| Maximum machinable material thickness, sheet steel | 3 mm                                                                                                                                               |
| Ø punch                                            | 34.6 mm                                                                                                                                            |
| Note                                               | When operating with wrenches, tension screws with ball bearings<br>should be used.<br>Other sizes, see splitter hole punch, round, stainless steel |
| Suitable for hydraulic bolt order<br>number        | 4055.663                                                                                                                                           |
| Tension screw (Ø x L)                              | 19 x 55 mm                                                                                                                                         |
| Hydraulic tension screw Ø                          | 19 mm                                                                                                                                              |
| Packs of                                           | 1 pc(s).                                                                                                                                           |
| Net weight                                         | 0.229                                                                                                                                              |
| Gross weight                                       | 0.262                                                                                                                                              |
| Customs tariff number                              | 82073010                                                                                                                                           |
| EAN                                                | 4028177808720                                                                                                                                      |
| ETIM 9                                             | EC000156                                                                                                                                           |
|                                                    |                                                                                                                                                    |