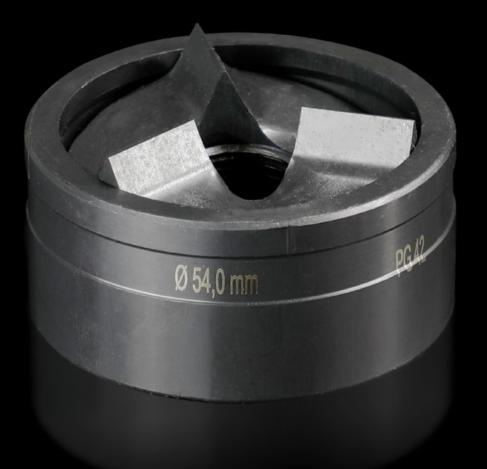

## AS 4055.554 - Splitter hole punch, round for sheet steel, with triple splitting

For punching round cut-outs

## Features

| Model No.                                          | AS 4055.554                                                                                                                                        |
|----------------------------------------------------|----------------------------------------------------------------------------------------------------------------------------------------------------|
| Design                                             | With triple splitting                                                                                                                              |
| Product description                                |                                                                                                                                                    |
| Supply includes                                    | Female dies<br>Male dies                                                                                                                           |
| Machinable material                                | Sheet steel                                                                                                                                        |
| Maximum machinable material thickness, sheet steel | 3 mm                                                                                                                                               |
| Ø punch                                            | 54 mm                                                                                                                                              |
| Note                                               | When operating with wrenches, tension screws with ball bearings<br>should be used.<br>Other sizes, see splitter hole punch, round, stainless steel |
| Suitable for hydraulic bolt order<br>number        | 4055.663                                                                                                                                           |
| Tension screw (Ø x L)                              | 19 x 75 mm                                                                                                                                         |
| Hydraulic tension screw Ø                          | 19 mm                                                                                                                                              |
| Packs of                                           | 1 pc(s).                                                                                                                                           |
| Net weight                                         | 0.628                                                                                                                                              |
| Gross weight                                       | 0.701                                                                                                                                              |
| Customs tariff number                              | 82073010                                                                                                                                           |
| EAN                                                | 4028177808799                                                                                                                                      |
| ETIM 9                                             | EC000156                                                                                                                                           |
|                                                    |                                                                                                                                                    |